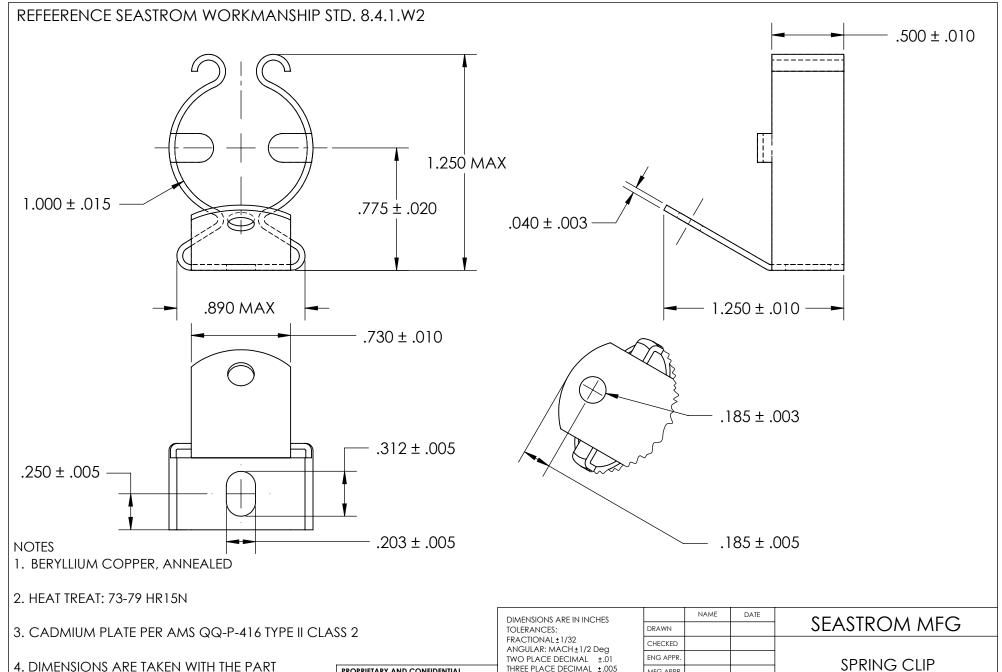

CLAMPED TO A FLAT SURFACE AND A DUMMY COMPONENT IN PLACE.

5. DIMENSIONS APPLY PRIOR TO PLATING.

## PROPRIETARY AND CONFIDENTIAL

THE INFORMATION CONTAINED IN THIS DRAWING IS THE SOLE PROPERTY OF SEASTROM MANUFACTURING. ANY REPRODUCTION IN PART OR AS A WHOL WITHOUT THE WRITTEN PERMISSION OF SEASTROM MANUFACTURING IS PROHIBITED.

|    | DIMENSIONS ARE IN INCHES TOLERANCES: FRACTIONAL±1/32 ANGULAR: MACH±1/2 Deg TWO PLACE DECIMAL ±.01 | DRAWN                   | NAME | DATE |             | SEASTROM MFG      |      |
|----|---------------------------------------------------------------------------------------------------|-------------------------|------|------|-------------|-------------------|------|
|    |                                                                                                   | CHECKED                 |      |      |             |                   |      |
|    |                                                                                                   | ENG APPR.               |      |      | SPRING CLIP |                   |      |
|    | THREE PLACE DECIMAL ±.005                                                                         | MFG APPR.               |      |      |             |                   |      |
| LE | SEE NOTE 1                                                                                        | Q.A.                    |      |      |             |                   |      |
|    |                                                                                                   | COMMENTS:               |      |      |             |                   |      |
|    | HEAT TREAT                                                                                        |                         |      |      |             | T                 |      |
|    | SEE NOTE 2                                                                                        |                         |      |      | SIZE        | 4570-100-124-1-C2 | REV. |
|    | FINISH                                                                                            |                         |      |      | Α           | 43/0-100-124-1-02 | -    |
|    | SEE NOTE 3                                                                                        | DRAWING IS NOT TO SCALE |      |      | SHEET 1 OF  |                   | )F 1 |