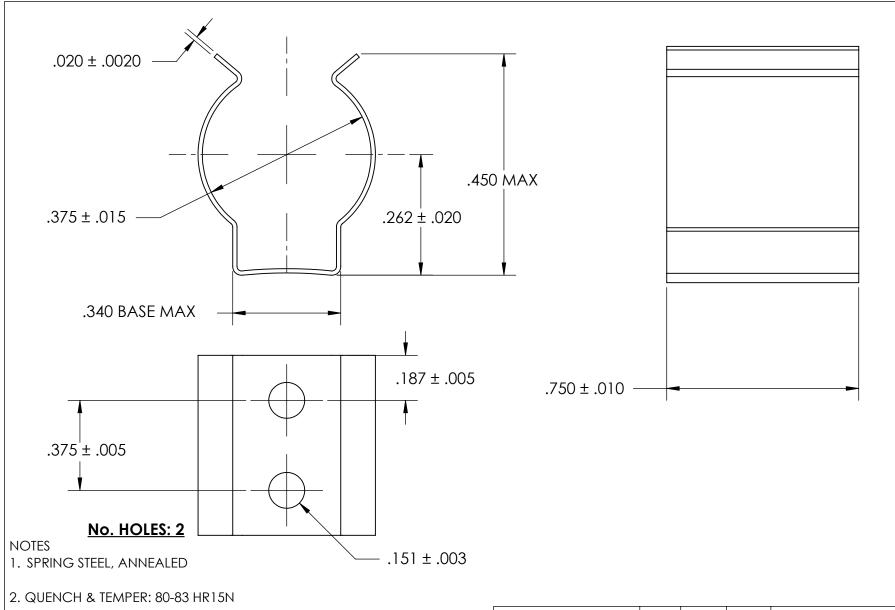

3. NONE

4. DIMENSIONS ARE TAKEN WITH THE PART CLAMPED TO A FLAT SURFACE AND A DUMMY COMPONENT IN PLACE.

PROPRIETARY AND CONFIDENTIAL

THE INFORMATION CONTAINED IN THIS DRAWING IS THE SOLE PROPERTY OF SEASTROM MANUFACTURING. ANY REPRODUCTION IN PART OR AS A WHOLE WITHOUT THE WRITTEN PERMISSION OF SEASTROM MANUFACTURING IS PROHIBITED.

|            | DIMENSIONS ARE IN INCHES TOLERANCES: FRACTIONAL±1/32 ANGULAR: MACH±1/2 Deg TWO PLACE DECIMAL ±.01 THREE PLACE DECIMAL ±.005 | DRAWN                   | NAME | DATE |                  | SEASTROM MFG    |    |  |
|------------|-----------------------------------------------------------------------------------------------------------------------------|-------------------------|------|------|------------------|-----------------|----|--|
|            |                                                                                                                             | CHECKED                 |      |      | SPRING CLIP      |                 |    |  |
|            |                                                                                                                             | ENG APPR.               |      |      |                  |                 |    |  |
|            |                                                                                                                             | MFG APPR.               |      |      |                  |                 |    |  |
|            | see note 1                                                                                                                  | Q.A.                    |      |      |                  |                 |    |  |
|            |                                                                                                                             | COMMENTS:               |      |      |                  |                 |    |  |
|            | SEE NOTE 2                                                                                                                  |                         |      |      | SIZE<br><b>A</b> |                 | V. |  |
|            | FINISH                                                                                                                      |                         |      |      |                  | 4567-37-75-2  - |    |  |
| SEE NOTE 3 |                                                                                                                             | DRAWING IS NOT TO SCALE |      |      |                  | SHEET 1 OF      | 1  |  |