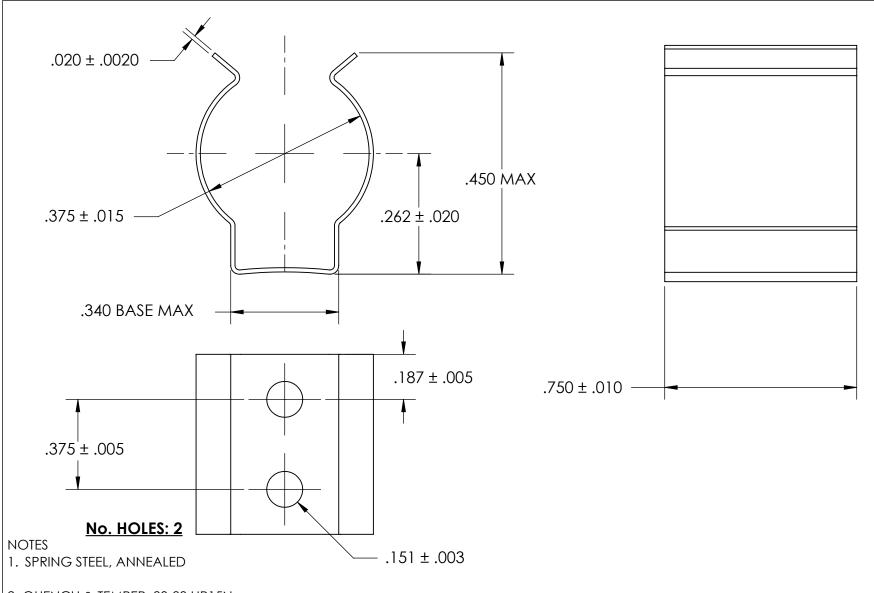

- 2. QUENCH & TEMPER: 80-83 HR15N
- 3. CADMIUM PLATE PER AMS QQ-P-416 TYPE II CLASS 2 w/BAKE
- 4. DIMENSIONS ARE TAKEN WITH THE PART CLAMPED TO A FLAT SURFACE AND A DUMMY COMPONENT IN PLACE.
- 5. DIMENSIONS APPLY PRIOR TO PLATING.

|  | DIMENSIONS ARE IN INCHES TOLERANCES: FRACTIONAL±1/32 ANGULAR: MACH±1/2 Deg TWO PLACE DECIMAL ±.01 |                         | NAME | DATE |              |                    |  |
|--|---------------------------------------------------------------------------------------------------|-------------------------|------|------|--------------|--------------------|--|
|  |                                                                                                   | DRAWN                   |      |      | SEASTROM MFG |                    |  |
|  |                                                                                                   | CHECKED                 |      |      |              |                    |  |
|  |                                                                                                   | ENG APPR.               |      |      | SPRING CLIP  |                    |  |
|  | THREE PLACE DECIMAL ±.005                                                                         | MFG APPR.               |      |      |              | SERING CLIF        |  |
|  | SEE NOTE 1                                                                                        | Q.A.                    |      |      |              |                    |  |
|  |                                                                                                   | COMMENTS:               |      |      |              |                    |  |
|  | SEE NOTE 2                                                                                        |                         |      |      |              | DWG. NO. REV.      |  |
|  | FINISH                                                                                            |                         |      |      | Α            | 4567-37-75-2-C2  - |  |
|  | SEE NOTE 3                                                                                        | DRAWING IS NOT TO SCALE |      |      |              | SHEET 1 OF 1       |  |