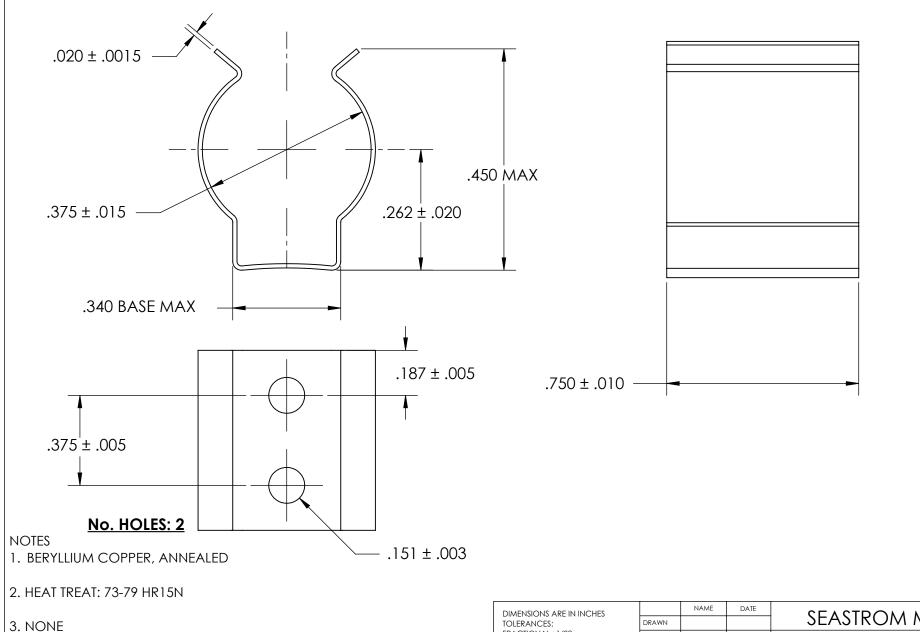

4. DIMENSIONS ARE TAKEN WITH THE PART CLAMPED TO A FLAT SURFACE AND A DUMMY COMPONENT IN PLACE.

PROPRIETARY AND CONFIDENTIAL

THE INFORMATION CONTAINED IN THIS DRAWING IS THE SOLE PROPERTY OF SEASTROM MANUFACTURING. ANY REPRODUCTION IN PART OR AS A WHOLE WITHOUT THE WRITTEN PERMISSION OF SEASTROM MANUFACTURING IS PROHIBITED.

|                    | NAME                                      | DATE                                             |                                        | SEVSTBONY PVEC                                |                                                         | MEC                                                                     |                                                                               |
|--------------------|-------------------------------------------|--------------------------------------------------|----------------------------------------|-----------------------------------------------|---------------------------------------------------------|-------------------------------------------------------------------------|-------------------------------------------------------------------------------|
| DRAWN              |                                           |                                                  |                                        | 3LASINOM MIG                                  |                                                         |                                                                         |                                                                               |
| CHECKED            |                                           |                                                  |                                        |                                               |                                                         |                                                                         |                                                                               |
| ENG APPR.          |                                           |                                                  |                                        | SPRING CLIP                                   |                                                         |                                                                         |                                                                               |
| MFG APPR.          |                                           |                                                  |                                        |                                               |                                                         |                                                                         |                                                                               |
| Q.A.               |                                           |                                                  |                                        |                                               |                                                         |                                                                         |                                                                               |
| COMMENTS:          |                                           |                                                  |                                        |                                               |                                                         |                                                                         |                                                                               |
|                    |                                           |                                                  |                                        |                                               |                                                         |                                                                         |                                                                               |
|                    |                                           |                                                  | SIZE I                                 | DWG. NO.                                      |                                                         |                                                                         | REV.                                                                          |
|                    |                                           |                                                  |                                        |                                               | 456/-3/-/5                                              | -                                                                       | -                                                                             |
| SEE NOTE 3 DRAWING |                                           | G IS NOT TO SCALE                                |                                        |                                               |                                                         | SHEET 1 C                                                               | OF 1                                                                          |
|                    | CHECKED ENG APPR. MFG APPR. Q.A. COMMENTS | DRAWN CHECKED ENG APPR. MFG APPR. Q.A. COMMENTS: | DRAWN CHECKED ENG APPR. MFG APPR. Q.A. | DRAWN CHECKED ENG APPR. G.A. COMMENTS: SIZE A | DRAWN CHECKED ENG APPR.  G.A.  COMMENTS:  SIZE DWG. NO. | SEASTROM I CHECKED ENG APPR.  Q.A.  COMMENTS:  SIZE DWG, NO. 4567-37-75 | SEASTROM MFG  CHECKED  ENG APPR.  Q.A.  COMMENTS:  SIZE DWG. NO. 4567-37-75-1 |