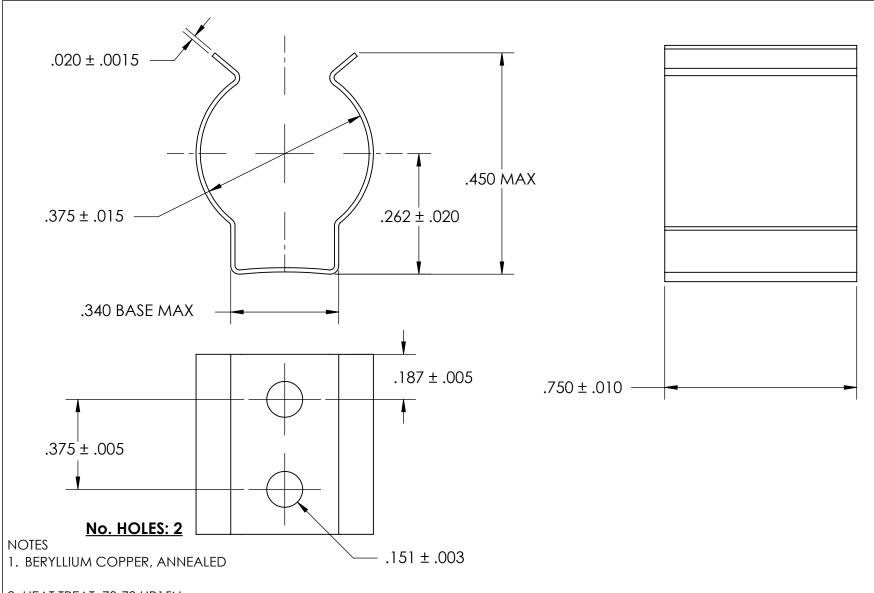

2. HEAT TREAT: 73-79 HR15N

3. SILVER PLATE PER ASTM B700 TYPE 1 GRADE A CLASS S, 2.5µm TH W/NICKEL UNDERPLATE

4. DIMENSIONS ARE TAKEN WITH THE PART CLAMPED TO A FLAT SURFACE AND A DUMMY COMPONENT IN PLACE.

5. DIMENSIONS APPLY PRIOR TO PLATING.

PROPRIETARY AND CONFIDENTIAL

THE INFORMATION CONTAINED IN THIS DRAWING IS THE SOLE PROPERTY OF SEASTROM MANUFACTURING. ANY REPRODUCTION IN PART OR AS A WHOLE WITHOUT THE WRITTEN PERMISSION OF SEASTROM MANUFACTURING IS PROHIBITED.

| DIMENSIONS A                                                                 | re in inches  | DRAWN                   | NAME | DATE | SEASTROM MFG        |              |                  |          |       |   |    |
|------------------------------------------------------------------------------|---------------|-------------------------|------|------|---------------------|--------------|------------------|----------|-------|---|----|
| TOLERANCES:<br>FRACTIONAL±                                                   | , .           | CHECKED                 |      |      | 02/10/11/07/17/11/0 |              |                  |          |       |   |    |
| ANGULAR: MACH±1/2 Deg<br>TWO PLACE DECIMAL ±.01<br>THREE PLACE DECIMAL ±.005 |               | ENG APPR.               |      |      | 1                   | SPRING CLIP  |                  |          |       |   |    |
|                                                                              | DECIMAL ±.005 | MFG APPR.               |      |      | JERNING CLIF        |              |                  |          |       |   |    |
| MATERIAL CEE NOTE 1                                                          |               | Q.A.                    |      |      |                     |              |                  |          |       |   |    |
| SEE NOTE 1                                                                   | E  <br>       | COMMENTS:               |      |      |                     |              |                  |          |       |   |    |
| HEATTREAT SEE NOTE 2 FINISH SEE NOTE 3                                       |               |                         |      |      | SIZE                | DWG. NO.     | 15/7 27 7        |          | . 1 C |   | ٧. |
|                                                                              |               |                         |      |      |                     | 4            | <u>4567-37-7</u> | <u> </u> | -5    | - | _  |
|                                                                              |               | DRAWING IS NOT TO SCALE |      |      |                     | SHEET 1 OF 1 |                  |          |       |   |    |