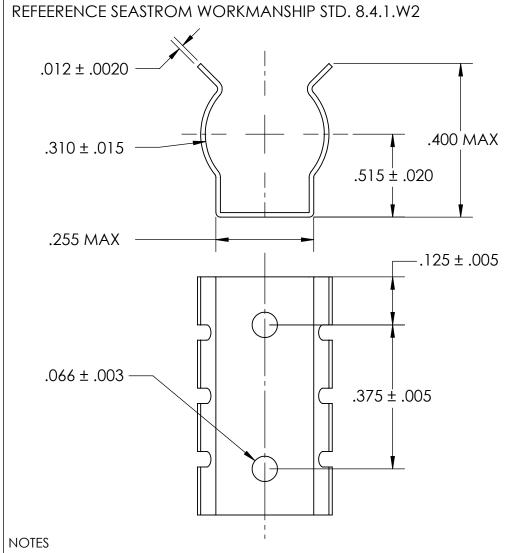

- 1. SPRING STEEL, ANNEALED
- 2. QUENCH & TEMPER 80-83 HR15N
- 3. NONE
- 4. DIMENSIONS ARE TAKEN WITH THE PART CLAMPED TO A FLAT SURFACE AND A DUMMY COMPONENT IN PLACE.

|   | DIMENSIONS ARE IN INCHES TOLERANCES: FRACTIONAL±1/32 ANGUIAR: MACH±1/2 Deg TWO PLACE DECIMAL ±.01 THREE PLACE DECIMAL ±.005 | DRAWN                   | NAME | DATE | SEASTROM MFG |                                  |      |
|---|-----------------------------------------------------------------------------------------------------------------------------|-------------------------|------|------|--------------|----------------------------------|------|
|   |                                                                                                                             | CHECKED                 |      |      |              |                                  |      |
|   |                                                                                                                             | ENG APPR.               |      |      | SPRING CLIP  |                                  |      |
|   |                                                                                                                             | MFG APPR.               |      |      |              |                                  |      |
|   | MATERIAL CEE NOTE 1                                                                                                         | Q.A.                    |      |      |              |                                  |      |
| E | SEE NOTE 1                                                                                                                  | COMMENTS:               |      |      |              |                                  |      |
|   | HEAT TREAT                                                                                                                  |                         |      |      | 0175         | I                                |      |
|   | SEE NOTE 2                                                                                                                  |                         |      |      |              | <sup>DWG. NO.</sup> 4566-31-62-2 | REV. |
|   | FINISH                                                                                                                      |                         |      |      | A            | 4000-01-02-2                     | -    |
|   | SEE NOTE 3                                                                                                                  | DRAWING IS NOT TO SCALE |      |      |              |                                  | )F 1 |