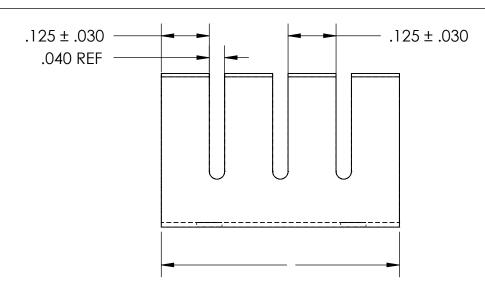

- 1. SPRING STEEL, ANNEALED
- 2. QUENCH & TEMPER 80-83 HR15N
- 3. NONE
- 4. DIMENSIONS ARE TAKEN WITH THE PART CLAMPED TO A FLAT SURFACE AND A DUMMY COMPONENT IN PLACE.

|   | DIMENSIONS ARE IN INCHES TOLERANCES: FRACTIONAL±1/32 ANGUIAR: MACH±1/2 Deg TWO PLACE DECIMAL ±.01 THREE PLACE DECIMAL ±.005 | DRAWN                   | NAME | DATE | SEASTROM MFG |                                  |      |
|---|-----------------------------------------------------------------------------------------------------------------------------|-------------------------|------|------|--------------|----------------------------------|------|
|   |                                                                                                                             | CHECKED                 |      |      |              |                                  |      |
|   |                                                                                                                             | ENG APPR.               |      |      | SPRING CLIP  |                                  |      |
|   |                                                                                                                             | MFG APPR.               |      |      |              |                                  |      |
|   | MATERIAL CEE NOTE 1                                                                                                         | Q.A.                    |      |      |              |                                  |      |
| E | SEE NOTE 1                                                                                                                  | COMMENTS:               |      |      |              |                                  |      |
|   | HEAT TREAT                                                                                                                  |                         |      |      | 0175         | I                                |      |
|   | SEE NOTE 2                                                                                                                  |                         |      |      |              | <sup>DWG. NO.</sup> 4566-31-62-2 | REV. |
|   | FINISH                                                                                                                      |                         |      |      | A            | 4000-01-02-2                     | -    |
|   | SEE NOTE 3                                                                                                                  | DRAWING IS NOT TO SCALE |      |      |              |                                  | )F 1 |