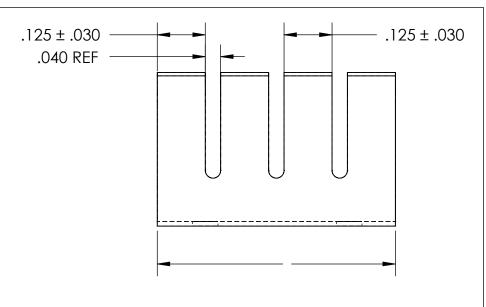

- 1. SPRING STEEL, ANNEALED
- 2. QUENCH & TEMPER 80-83 HR15N
- 3. SILVER PLATE PER ASTM B700 TYPE 1 GRADE A CLASS S, 2.5µm TH W/NICKEL UNDERPLATE W/BAKE
- 4. DIMENSIONS ARE TAKEN WITH THE PART CLAMPED TO A FLAT SURFACE AND A DUMMY COMPONENT IN PLACE.
- 5. DIMENSIONS APPLY PRIOR TO PLATING.

|   | DIMENSIONS ARE IN INCHES TOLERANCES: FRACTIONAL±1/32 ANGULAR: MACH±1/2 Deg TWO PLACE DECIMAL ±.01 THREE PLACE DECIMAL ±.005 | DRAWN                   | NAME | DATE | SEASTROM MFG |                                    |      |
|---|-----------------------------------------------------------------------------------------------------------------------------|-------------------------|------|------|--------------|------------------------------------|------|
|   |                                                                                                                             | CHECKED                 |      |      |              |                                    |      |
|   |                                                                                                                             | ENG APPR.               |      |      | SPRING CLIP  |                                    |      |
|   |                                                                                                                             | MFG APPR.               |      |      |              |                                    |      |
|   | MATERIAL                                                                                                                    | Q.A.                    |      |      |              |                                    |      |
| E | SEE NOTE 1                                                                                                                  | COMMENTS:               |      |      |              |                                    |      |
|   | HEAT TREAT                                                                                                                  |                         |      |      | 0175         | I I                                |      |
|   | SEE NOTE 2                                                                                                                  |                         |      |      | A            | <sup>DWG. NO.</sup> 4566-31-62-2-S | REV. |
|   | FINISH                                                                                                                      |                         |      |      |              |                                    |      |
|   | SEE NOTE 3                                                                                                                  | DRAWING IS NOT TO SCALE |      |      | SHEET 1 OF 1 |                                    | = 1  |