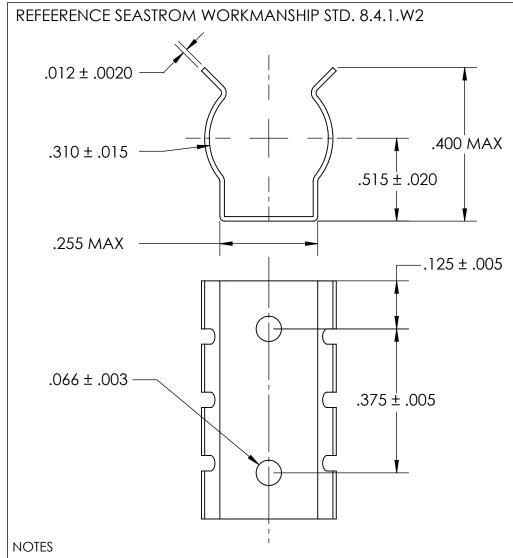

- 1. SPRING STEEL, ANNEALED
- 2. QUENCH & TEMPER 80-83 HR15N
- 3. SILVER PLATE PER ASTM B700 TYPE 1 GRADE A CLASS S, 2.5µm TH W/NICKEL UNDERPLATE W/BAKE
- 4. DIMENSIONS ARE TAKEN WITH THE PART CLAMPED TO A FLAT SURFACE AND A DUMMY COMPONENT IN PLACE.
- 5. DIMENSIONS APPLY PRIOR TO PLATING.

|   | DIMENSIONS ARE IN INCHES TOLERANCES: FRACTIONAL±1/32 ANGULAR: MACH±1/2 Deg TWO PLACE DECIMAL ±.01 THREE PLACE DECIMAL ±.005 | DRAWN                   | NAME | DATE | SEASTROM MFG |                                    |      |
|---|-----------------------------------------------------------------------------------------------------------------------------|-------------------------|------|------|--------------|------------------------------------|------|
|   |                                                                                                                             | CHECKED                 |      |      |              |                                    |      |
|   |                                                                                                                             | ENG APPR.               |      |      | SPRING CLIP  |                                    |      |
|   |                                                                                                                             | MFG APPR.               |      |      |              |                                    |      |
|   | MATERIAL                                                                                                                    | Q.A.                    |      |      |              |                                    |      |
| E | SEE NOTE 1                                                                                                                  | COMMENTS:               |      |      |              |                                    |      |
|   | HEAT TREAT                                                                                                                  |                         |      |      | 0175         | I I                                |      |
|   | SEE NOTE 2                                                                                                                  |                         |      |      | A            | <sup>DWG. NO.</sup> 4566-31-62-2-S | REV. |
|   | FINISH                                                                                                                      |                         |      |      |              |                                    |      |
|   | SEE NOTE 3                                                                                                                  | DRAWING IS NOT TO SCALE |      |      | SHEET 1 OF 1 |                                    | = 1  |