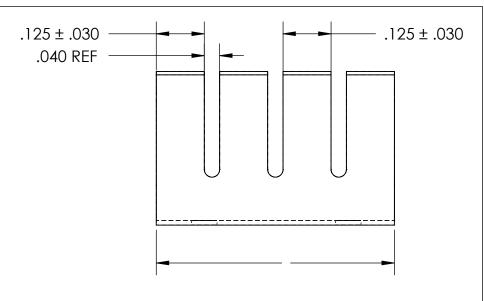

- 1. SPRING STEEL, ANNEALED
- 2. QUENCH & TEMPER 80-83 HR15N
- 3. CADMIUM PLATE PER AMS QQ-P-416 TYPE II CLASS 2 w/BAKE
- 4. DIMENSIONS ARE TAKEN WITH THE PART CLAMPED TO A FLAT SURFACE AND A DUMMY COMPONENT IN PLACE.
- 5. DIMENSIONS APPLY PRIOR TO PLATING.

|   | DIMENSIONS ARE IN INCHES TOLERANCES: FRACTIONAL±1/32 ANGULAR: MACH±1/2 Deg TWO PLACE DECIMAL ±.01 | DRAWN                   | NAME | DATE | SEASTROM MFG                  |      |
|---|---------------------------------------------------------------------------------------------------|-------------------------|------|------|-------------------------------|------|
|   |                                                                                                   | CHECKED                 |      |      | SPRING CLIP                   |      |
|   |                                                                                                   | ENG APPR.               |      |      |                               |      |
|   | THREE PLACE DECIMAL ±.005                                                                         | MFG APPR.               |      |      |                               |      |
|   | SEE NOTE 1                                                                                        | Q.A.                    |      |      | 1                             |      |
|   |                                                                                                   | COMMENTS:               |      |      | 7                             |      |
| E | SEE NOTE 2                                                                                        |                         |      |      | SIZE DWG. NO. 4566-31-62-2-C2 | REV. |
|   | FINISH SEE NOTE 3                                                                                 |                         |      |      | A 4300-31-62-2-C2             | -    |
|   |                                                                                                   | DRAWING IS NOT TO SCALE |      |      | SHEET 1 OF 1                  |      |