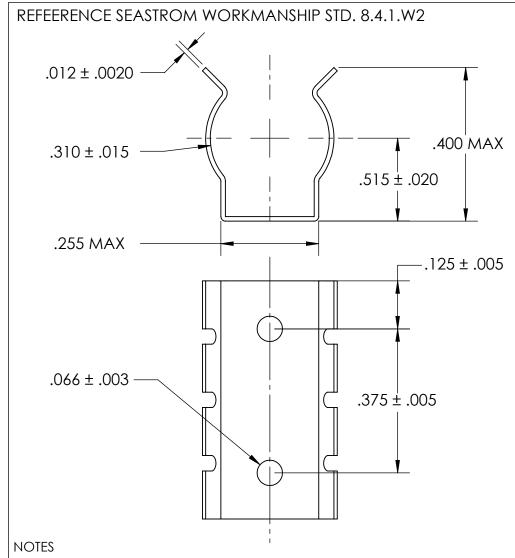

- 1. SPRING STEEL, ANNEALED
- 2. QUENCH & TEMPER 80-83 HR15N
- 3. CADMIUM PLATE PER AMS QQ-P-416 TYPE II CLASS 2 w/BAKE
- 4. DIMENSIONS ARE TAKEN WITH THE PART CLAMPED TO A FLAT SURFACE AND A DUMMY COMPONENT IN PLACE.
- 5. DIMENSIONS APPLY PRIOR TO PLATING.

|   | DIMENSIONS ARE IN INCHES TOLERANCES: FRACTIONAL±1/32 ANGULAR: MACH±1/2 Deg TWO PLACE DECIMAL ±.01 | DRAWN                   | NAME | DATE | SEASTROM MFG                  |      |
|---|---------------------------------------------------------------------------------------------------|-------------------------|------|------|-------------------------------|------|
|   |                                                                                                   | CHECKED                 |      |      | SPRING CLIP                   |      |
|   |                                                                                                   | ENG APPR.               |      |      |                               |      |
|   | THREE PLACE DECIMAL ±.005                                                                         | MFG APPR.               |      |      |                               |      |
|   | SEE NOTE 1                                                                                        | Q.A.                    |      |      | 1                             |      |
|   |                                                                                                   | COMMENTS:               |      |      | 7                             |      |
| E | SEE NOTE 2                                                                                        |                         |      |      | SIZE DWG. NO. 4566-31-62-2-C2 | REV. |
|   | FINISH SEE NOTE 3                                                                                 |                         |      |      | A 4300-31-62-2-C2             | -    |
|   |                                                                                                   | DRAWING IS NOT TO SCALE |      |      | SHEET 1 OF 1                  |      |