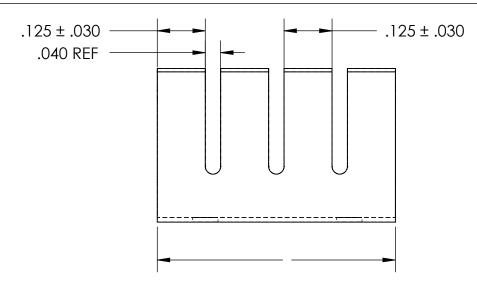

- 1. BERYLLIUM COPPER, ANNEALED
- 2. HEAT TREAT: 73-79 HR15N
- 3. NICKEL PLATE PER AMS QQ-N-290 CLASS 1 GRADE G
- 4. DIMENSIONS ARE TAKEN WITH THE PART CLAMPED TO A FLAT SURFACE AND A DUMMY COMPONENT IN PLACE.
- 5. DIMENSIONS APPLY PRIOR TO PLATING.

|   | DIMENSIONS ARE IN INCHES TO FRANCES:                         | DRAWN     | NAME         | DATE | -                | SEASTROM MFG                       |
|---|--------------------------------------------------------------|-----------|--------------|------|------------------|------------------------------------|
| E | FRACTIONAL±1/32 ANGULAR: MACH±1/2 Deg TWO PLACE DECIMAL ±.01 | CHECKED   |              |      | 02/10/11/07/11/0 |                                    |
|   |                                                              | ENG APPR. |              |      | SPRING CLIP      |                                    |
|   | THREE PLACE DECIMAL ±.005                                    | MIG AFFK. | SEKTING CLIF |      |                  |                                    |
|   | MATERIAL CEE NOTE 1                                          | Q.A.      |              |      |                  |                                    |
| E | SEE NOTE 1                                                   | COMMENTS: |              |      |                  |                                    |
|   | SEE NOTE 2                                                   |           |              |      | SIZE             | <sup>DWG. NO.</sup> 4566-31-62-1-N |
|   | FINISH                                                       |           |              |      | Α                | 4300-31-02-1-11                    |
|   | SEE NOTE 3                                                   | DRAWIN    | IG IS NOT TO |      |                  | SHEET 1 OF 1                       |