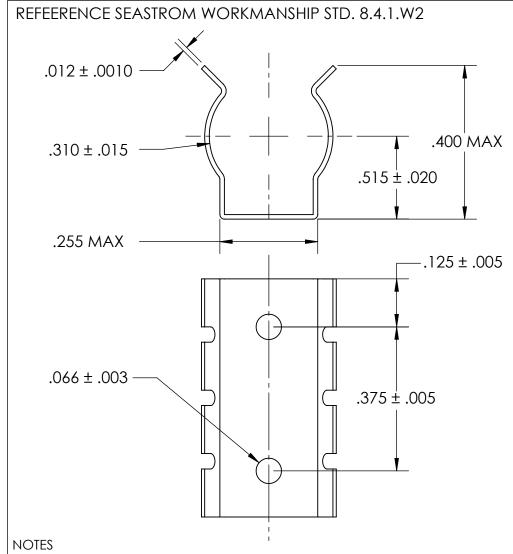

- 1. BERYLLIUM COPPER, ANNEALED
- 2. HEAT TREAT: 73-79 HR15N
- 3. NICKEL PLATE PER AMS QQ-N-290 CLASS 1 GRADE G
- 4. DIMENSIONS ARE TAKEN WITH THE PART CLAMPED TO A FLAT SURFACE AND A DUMMY COMPONENT IN PLACE.
- 5. DIMENSIONS APPLY PRIOR TO PLATING.

|   | DIMENSIONS ARE IN INCHES TO FRANCES:                         | DRAWN     | NAME         | DATE | -                | SEASTROM MFG                       |
|---|--------------------------------------------------------------|-----------|--------------|------|------------------|------------------------------------|
| E | FRACTIONAL±1/32 ANGULAR: MACH±1/2 Deg TWO PLACE DECIMAL ±.01 | CHECKED   |              |      | 02/10/11/07/11/0 |                                    |
|   |                                                              | ENG APPR. |              |      | SPRING CLIP      |                                    |
|   | THREE PLACE DECIMAL ±.005                                    | MIG AFFK. | SEKTING CLIF |      |                  |                                    |
|   | MATERIAL CEE NOTE 1                                          | Q.A.      |              |      |                  |                                    |
| E | SEE NOTE 1                                                   | COMMENTS: |              |      |                  |                                    |
|   | SEE NOTE 2                                                   |           |              |      | SIZE             | <sup>DWG. NO.</sup> 4566-31-62-1-N |
|   | FINISH                                                       |           |              |      | Α                | 4300-31-02-1-11                    |
|   | SEE NOTE 3                                                   | DRAWIN    | IG IS NOT TO |      |                  | SHEET 1 OF 1                       |