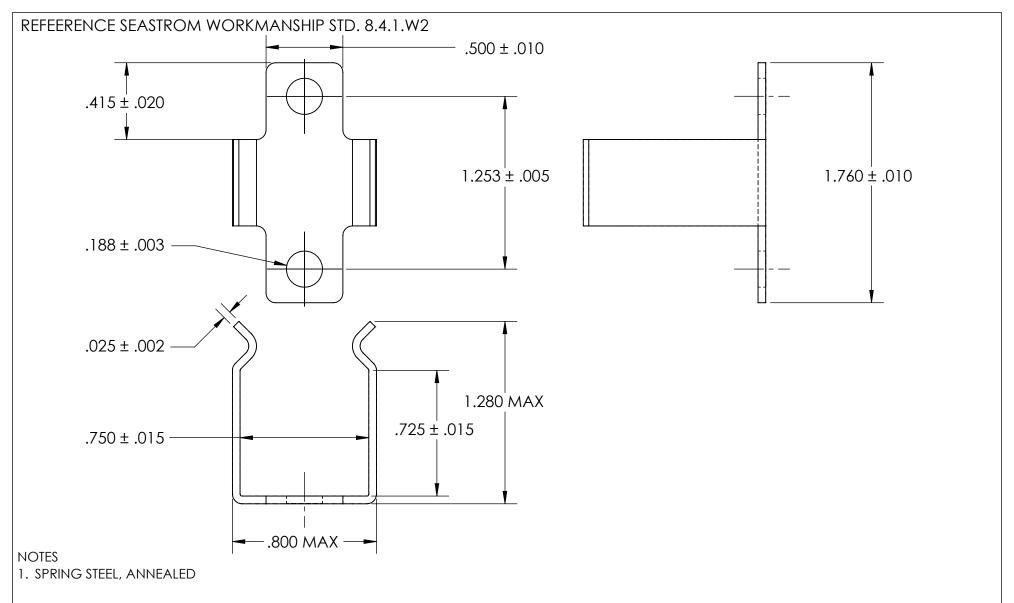

- 2. QUENCH & TEMPER 80-83 HR15N
- 3. NONE
- 4. DIMENSIONS ARE TAKEN WITH THE PART CLAMPED TO A FLAT SURFACE AND A DUMMY COMPONENT IN PLACE.

|  | DIMENSIONS ARE IN INCHES TOLERANCES: FRACTIONAL±1/32 ANGULAR: MACH±1/2 Deg TWO PLACE DECIMAL ±.01 THREE PLACE DECIMAL ±.005 |                         | NAME | DATE | SEASTROM MFG      |                               |      |
|--|-----------------------------------------------------------------------------------------------------------------------------|-------------------------|------|------|-------------------|-------------------------------|------|
|  |                                                                                                                             | DRAWN                   |      |      |                   |                               |      |
|  |                                                                                                                             | CHECKED                 |      |      | SPRING CLIP       |                               |      |
|  |                                                                                                                             | ENG APPR.               |      |      |                   |                               |      |
|  |                                                                                                                             | MFG APPR.               |      |      |                   |                               |      |
|  | see note 1                                                                                                                  | Q.A.                    |      |      |                   |                               |      |
|  |                                                                                                                             | COMMENTS:               |      |      |                   |                               |      |
|  | SEE NOTE 2                                                                                                                  |                         |      |      | SIZE DWG.         | <sup>N</sup> 4565-72X75-176-2 | REV. |
|  | FINISH                                                                                                                      |                         |      |      | A 4565-72X75-176- | 4363-72873-176-2              | -    |
|  | SEE NOTE 3                                                                                                                  | DRAWING IS NOT TO SCALE |      |      | I SHFFT 1 OF 1    |                               |      |