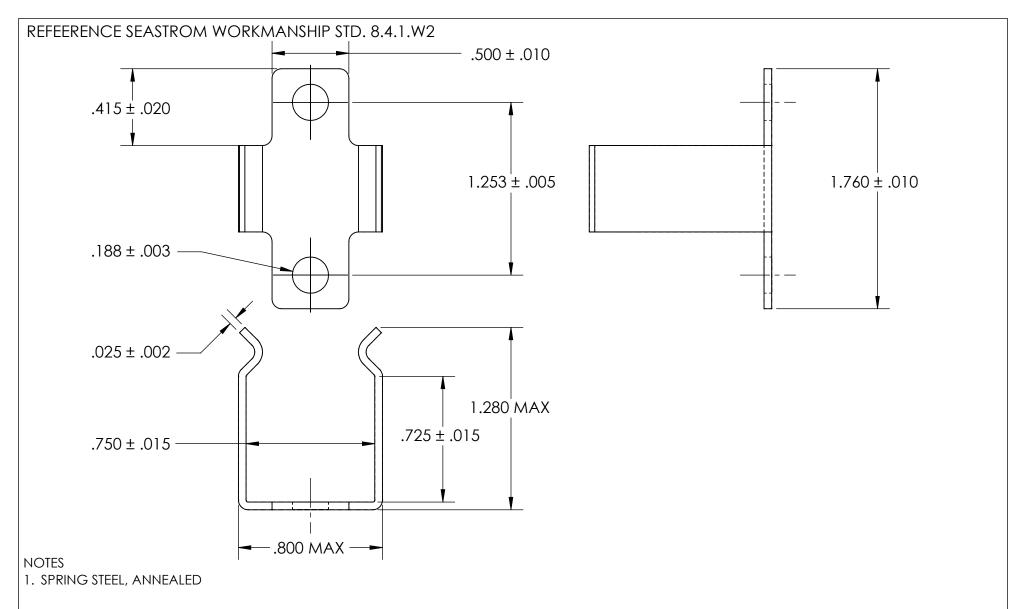

2. QUENCH & TEMPER 80-83 HR15N

3. NICKEL PLATE PER AMS QQ-N-290 CLASS 1 GRADE G w/BAKE

4. DIMENSIONS ARE TAKEN WITH THE PART CLAMPED TO A FLAT SURFACE AND A DUMMY COMPONENT IN PLACE.

5. DIMENSIONS APPLY PRIOR TO PLATING.

| DIMENSIONS ARE IN INCHES TOLERANCES: FRACTIONAL±1/32 ANGULAR: MACH±1/2 Deg TWO PLACE DECIMAL ±.01 THREE PLACE DECIMAL ±.005 | DRAWN                   | NAME | DATE |             | SEASTROM MFG              |
|-----------------------------------------------------------------------------------------------------------------------------|-------------------------|------|------|-------------|---------------------------|
|                                                                                                                             | CHECKED                 |      |      | SPRING CLIP |                           |
|                                                                                                                             | ENG APPR.               |      |      |             |                           |
|                                                                                                                             | MFG APPR.               |      |      |             |                           |
| MATERIAL                                                                                                                    | Q.A.                    |      |      |             |                           |
| SEE NOTE 1                                                                                                                  | COMMENTS:               |      |      | 1           |                           |
| HEAT TREAT                                                                                                                  |                         |      |      |             |                           |
| SEE NOTE 2                                                                                                                  |                         |      |      | SIZE        | 4565-72X75-176-2-N = REV. |
| FINISH                                                                                                                      |                         |      |      | Α           | 4303-72873-170-2-11 -     |
| SEE NOTE 3                                                                                                                  | DRAWING IS NOT TO SCALE |      |      |             | SHEET 1 OF 1              |