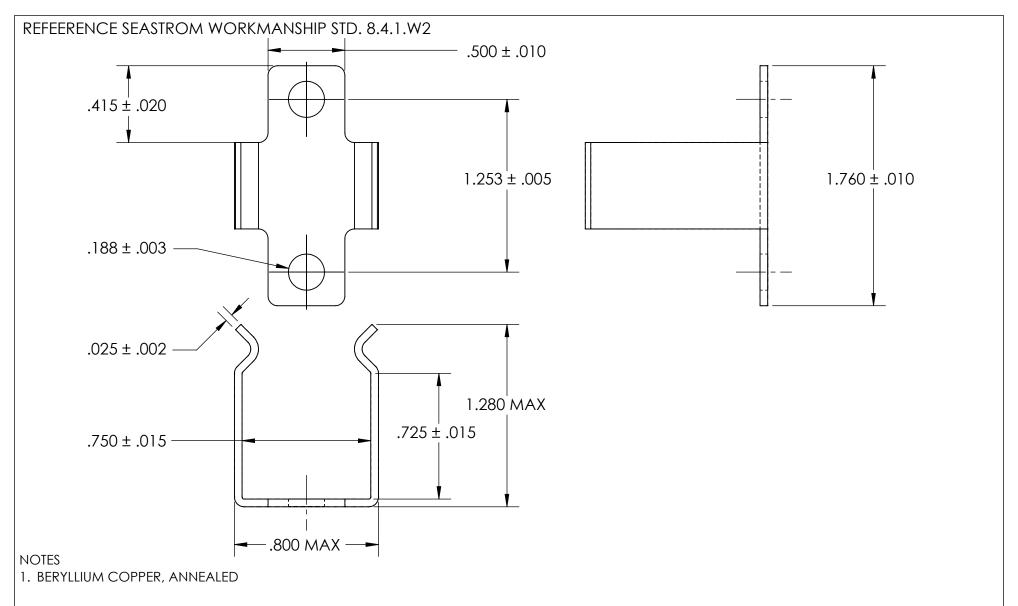

- 2. HEAT TREAT: 73-79 HR15N
- 3. NONE
- 4. DIMENSIONS ARE TAKEN WITH THE PART CLAMPED TO A FLAT SURFACE AND A DUMMY COMPONENT IN PLACE.

| DIMENSIONS ARE IN INCHES TOLERANCES: FRACTIONAL±1/32 ANGULAR: MACH±1/2 Deg TWO PLACE DECIMAL ±.01 THREE PLACE DECIMAL ±.005 | DRAWN     | NAME                    | DATE |      | SEASTROM MFG     |      |  |
|-----------------------------------------------------------------------------------------------------------------------------|-----------|-------------------------|------|------|------------------|------|--|
|                                                                                                                             | CHECKED   |                         |      |      |                  |      |  |
|                                                                                                                             | ENG APPR. |                         |      |      | SPRING CLIP      |      |  |
|                                                                                                                             | MFG APPR. |                         |      |      |                  |      |  |
| MATERIAL                                                                                                                    | Q.A.      |                         |      |      |                  |      |  |
| SEE NOTE 1                                                                                                                  | COMMENTS: |                         |      | 1    |                  |      |  |
| HEAT TREAT SEE NOTE 2                                                                                                       |           |                         |      | SIZE | DWG NO           | RFV. |  |
| FINISH                                                                                                                      | +         |                         |      | Α    | 4565-72X75-176-1 | _    |  |
| SEE NOTE 3                                                                                                                  | DRAWII    | DRAWING IS NOT TO SCALE |      |      | SHEET 1 O        | F 1  |  |