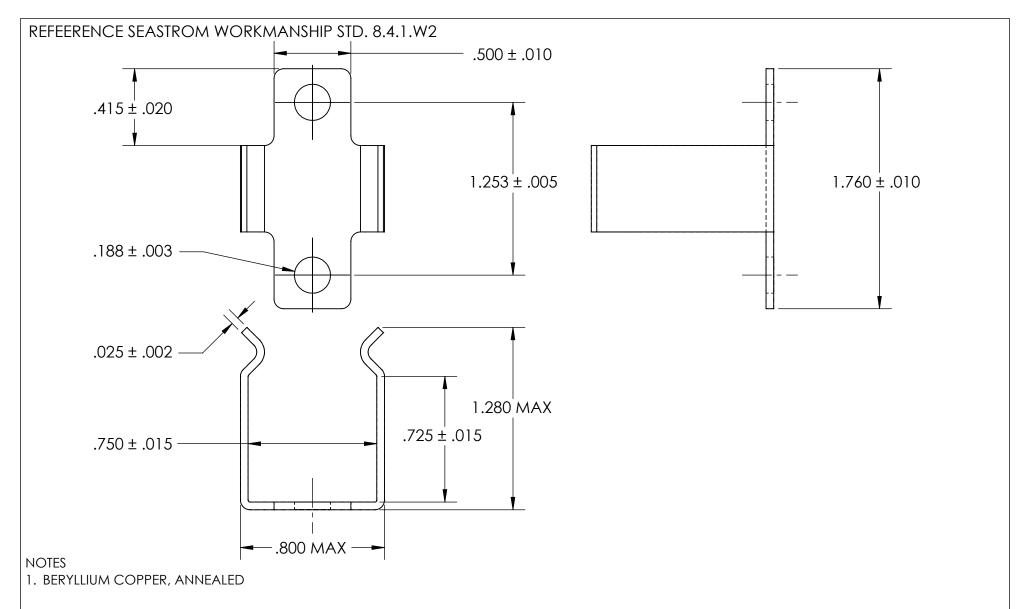

- 2. HEAT TREAT: 73-79 HR15N
- 3. NICKEL PLATE PER AMS QQ-N-290 CLASS 1 GRADE G
- 4. DIMENSIONS ARE TAKEN WITH THE PART CLAMPED TO A FLAT SURFACE AND A DUMMY COMPONENT IN PLACE.
- 5. DIMENSIONS APPLY PRIOR TO PLATING.

| DIMENSIONS ARE IN INCHES TOLERANCES: FRACTIONAL±1/32 ANGULAR: MACH±1/2 Deg TWO PLACE DECIMAL ±.01 THREE PLACE DECIMAL ±.005 |                         | NAME | DATE |             |                               |
|-----------------------------------------------------------------------------------------------------------------------------|-------------------------|------|------|-------------|-------------------------------|
|                                                                                                                             | DRAWN                   |      |      |             | SEASTROM MFG                  |
|                                                                                                                             | CHECKED                 |      |      | SPRING CLIP |                               |
|                                                                                                                             | ENG APPR.               |      |      |             |                               |
|                                                                                                                             | MFG APPR.               |      |      | 3FRING CLIF |                               |
| material<br>SEE NOTE 1                                                                                                      | Q.A.                    |      |      |             |                               |
|                                                                                                                             | COMMENTS:               |      |      | 1           |                               |
| heat treat<br>SEE NOTE 2                                                                                                    |                         |      |      | SIZE        | DWG. NO. 4565-72X75-176-1-N - |
| FINISH                                                                                                                      |                         |      |      | Α           | 4363-72873-176-1-18 -         |
| SFF NOTF 3                                                                                                                  | DRAWING IS NOT TO SCALE |      |      |             | SHEET 1 OF 1                  |