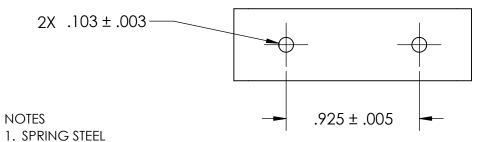

## REFEERENCE SEASTROM WORKMANSHIP STD. 8.4.1.W2 $.032 \pm .002$ 1.650 MAX 1.500 ± .015 $.850 \pm .020$ 1.650 MAX $.500 \pm .010$

- 2. QUENCH & TEMPER: 80-83 HR15N
- 3. TIN PER ASTM B545 CLASS B w/BAKE
- 4. DIMENSIONS ARE TAKEN WITH THE PART CLAMPED TO A FLAT SURFACE AND A DUMMY COMPONENT IN PLACE.
- 5. DIMENSIONS APPLY PRIOR TO PLATING.

|  | DIMENSIONS ARE IN INCHES TOLERANCES: FRACTIONAL±1/32 ANGULAR: MACH±1/2 Deg TWO PLACE DECIMAL ±.01 |                         | NAME | DATE |             | SEASTROM MFG    |      |
|--|---------------------------------------------------------------------------------------------------|-------------------------|------|------|-------------|-----------------|------|
|  |                                                                                                   | DRAWN                   |      |      |             |                 |      |
|  |                                                                                                   | CHECKED                 |      |      |             |                 |      |
|  |                                                                                                   | ENG APPR.               |      |      | SPRING CLIP |                 |      |
|  | THREE PLACE DECIMAL ±.005                                                                         | MFG APPR.               |      |      |             |                 |      |
|  | MATERIAL<br>SEE NOTE 1                                                                            | Q.A.                    |      |      |             |                 |      |
|  |                                                                                                   | COMMENTS:               |      |      | 1           |                 |      |
|  | HEAT TREAT                                                                                        |                         |      |      | CIZE        | DWG. NO.        | REV. |
|  | SEE NOTE 2                                                                                        |                         |      |      |             | 4561-150-50-2-T | KEV. |
|  | FINISH                                                                                            |                         |      |      | Α           |                 | _    |
|  | SEE NOTE 3                                                                                        | DRAWING IS NOT TO SCALE |      |      | 1           | SHEET 1 C       | OF 1 |