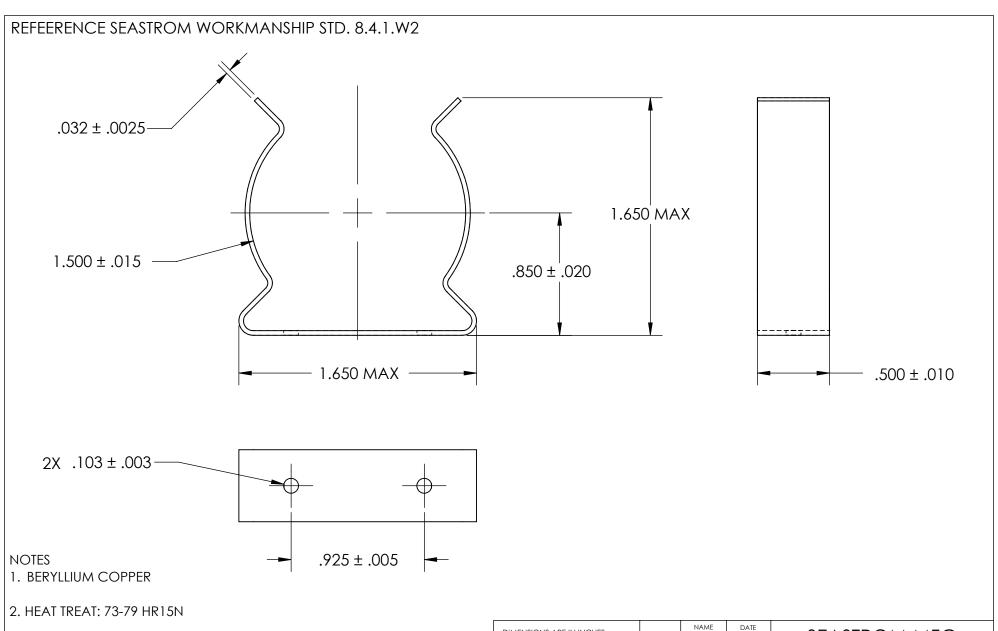

3. NONE

4. DIMENSIONS ARE TAKEN WITH THE PART CLAMPED TO A FLAT SURFACE AND A DUMMY COMPONENT IN PLACE.

| DIMENSIONS ARE IN INCHES TOLERANCES: FRACTIONAL±1/32 ANGULAR: MACH±1/2 Deg TWO PLACE DECIMAL ±.01 THREE PLACE DECIMAL ±.005 | DRAWN                   | NAME | DATE | SEASTROM MFG |               |      |
|-----------------------------------------------------------------------------------------------------------------------------|-------------------------|------|------|--------------|---------------|------|
|                                                                                                                             | CHECKED                 |      |      | SPRING CLIP  |               |      |
|                                                                                                                             | ENG APPR.               |      |      |              |               |      |
|                                                                                                                             | MFG APPR.               |      |      |              |               |      |
| MATERIAL                                                                                                                    | Q.A.                    |      |      |              |               |      |
| SEE NOTE 1                                                                                                                  | COMMENTS:               |      |      |              |               |      |
| HEAT TREAT                                                                                                                  |                         |      |      |              | T             |      |
| SEE NOTE 2                                                                                                                  |                         |      |      |              | DWG. NO.      | REV. |
| FINISH                                                                                                                      |                         |      |      | Α            | 4561-150-50-1 | -    |
| SEE NOTE 3                                                                                                                  | DRAWING IS NOT TO SCALE |      |      |              | SHEET 1       | OF 1 |