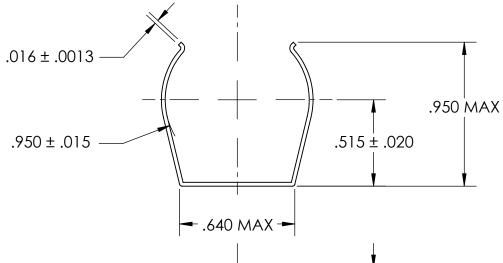

## REFEERENCE SEASTROM WORKMANSHIP STD. 8.4.1.W2

NOTES

- 1. BERYLLIUM COPPER, ANNEALED
- 2. HEAT TREAT: 73-79 HR15N
- 3. NICKEL PLATE PER AMS QQ-N-290 CLASS 1 GRADE G
- 4. DIMENSIONS ARE TAKEN WITH THE PART CLAMPED TO A FLAT SURFACE AND A DUMMY COMPONENT IN PLACE.
- 5. DIMENSIONS APPLY PRIOR TO PLATING.