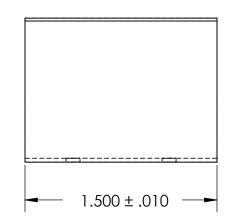

## REFEERENCE SEASTROM WORKMANSHIP STD. 8.4.1.W2

NOTES

- 1. BERYLLIUM COPPER, ANNEALED
- 2. HEAT TREAT: 73-79 HR15N
- 3. NICKEL PLATE PER AMS QQ-N-290 CLASS 1 GRADE G
- 4. DIMENSIONS ARE TAKEN WITH THE PART CLAMPED TO A FLAT SURFACE AND A DUMMY COMPONENT IN PLACE.
- 5. DIMENSIONS APPLY PRIOR TO PLATING.