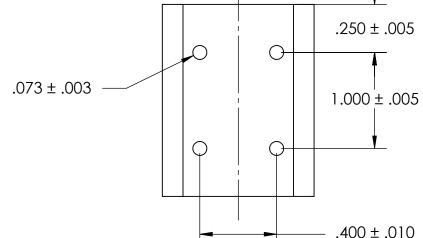

## REFEERENCE SEASTROM WORKMANSHIP STD. 8.4.1.W2

NOTES

- 1. BERYLLIUM COPPER, ANNEALED
- 2. HEAT TREAT: 73-79 HR15N
- 3. NICKEL PLATE PER AMS QQ-N-290 CLASS 1 GRADE G
- 4. DIMENSIONS ARE TAKEN WITH THE PART CLAMPED TO A FLAT SURFACE AND A DUMMY COMPONENT IN PLACE.
- 5. DIMENSIONS APPLY PRIOR TO PLATING.