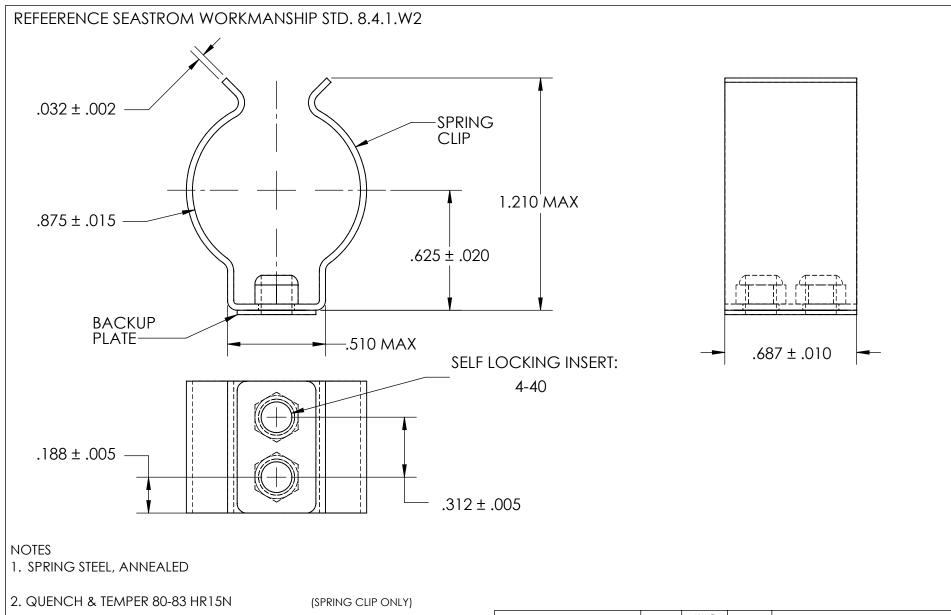

- 3. NONE
- 4. DIMENSIONS ARE TAKEN WITH THE PART CLAMPED TO A FLAT SURFACE AND A DUMMY COMPONENT IN PLACE.

(SPRING CLIP AND BACKUP PLATE)

| DIMENSIONS ARE IN INCHES TOLERANCES: FRACTIONAL±1/32 ANGULAR: MACH±1/2 Deg TWO PLACE DECIMAL ±.01 THREE PLACE DECIMAL ±.005 | DRAWN                   | NAME | DATE |             | SEASTROM MFG                     |      |
|-----------------------------------------------------------------------------------------------------------------------------|-------------------------|------|------|-------------|----------------------------------|------|
|                                                                                                                             | CHECKED                 |      |      | SPRING CLIP |                                  |      |
|                                                                                                                             | ENG APPR.               |      |      |             |                                  |      |
|                                                                                                                             | MFG APPR.               |      |      |             |                                  |      |
| MATERIAL CEE NOTE 1                                                                                                         | Q.A.                    |      |      |             |                                  |      |
| SEE NOTE 1                                                                                                                  | COMMENTS:               |      |      |             |                                  |      |
| SEE NOTE 2                                                                                                                  |                         |      |      | SIZE        | DWG. NO. F 42 07 40 0            | REV. |
| FINISH                                                                                                                      | 1                       |      |      | Α           | <sup>DWG. NO.</sup> 4543-87-68-2 | -    |
| SEE NOTE 3                                                                                                                  | DRAWING IS NOT TO SCALE |      |      |             | SHEET 1 (                        | OF 1 |