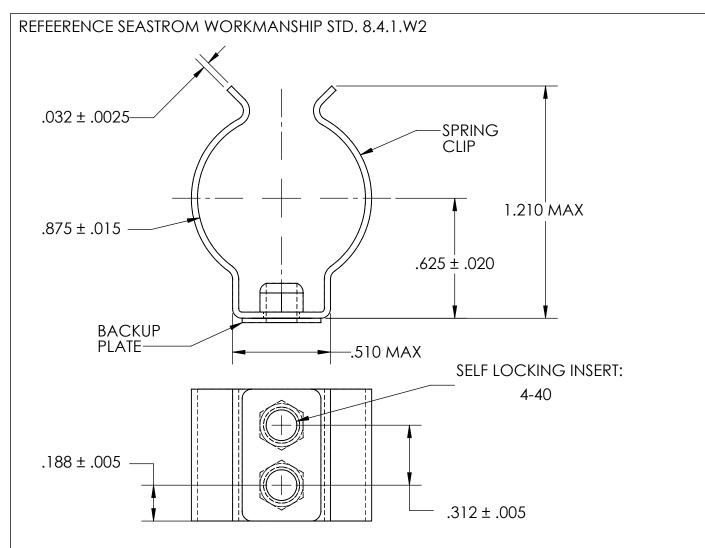

## **NOTES**

- 1. BERYLLIUM COPPER, ANNEALED
- 2. HEAT TREAT: 73-79 HR15N

(SPRING CLIP ONLY)

- 3. BRIGHT TIN PLATE PER ASTM B545, CLASS B
- 4. DIMENSIONS ARE TAKEN WITH THE PART CLAMPED TO A FLAT SURFACE AND A DUMMY COMPONENT IN PLACE.
- 5. DIMENSIONS APPLY PRIOR TO PLATING.

(SPRING CLIP AND BACKUP PLATE)

| DIMENSIONS ARE IN INCHES TOLERANCES: FRACTIONAL±1/32 ANGULAR: MACH±1/2 Deg TWO PLACE DECIMAL ±.01 THREE PLACE DECIMAL ±.005 | DRAWN                   | NAME | DATE | -           | SEASTROM MFG                       |      |
|-----------------------------------------------------------------------------------------------------------------------------|-------------------------|------|------|-------------|------------------------------------|------|
|                                                                                                                             | CHECKED                 |      |      |             |                                    |      |
|                                                                                                                             | ENG APPR.               |      |      | SPRING CLIP |                                    |      |
|                                                                                                                             | MFG APPR.               |      |      |             |                                    |      |
| MATERIAL                                                                                                                    | Q.A.                    |      |      |             |                                    |      |
| SEE NOTE 1                                                                                                                  | COMMENTS:               |      |      | 1           |                                    |      |
| HEAT TREAT                                                                                                                  |                         |      |      | 0175        | I                                  |      |
| SEE NOTE 2                                                                                                                  | 1                       |      |      | SIZE        | <sup>DWG. NO.</sup> 4543-87-68-1-T | REV. |
| FINISH                                                                                                                      |                         |      |      | ^           | 4545-07-00-1-1                     | -    |
| SEE NOTE 3                                                                                                                  | DRAWING IS NOT TO SCALE |      |      |             | SHEET 1 O                          | )F 1 |