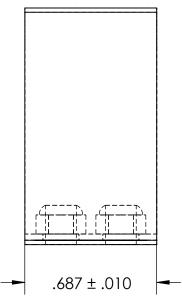

## **NOTES**

- 1. BERYLLIUM COPPER, ANNEALED
- 2. HEAT TREAT: 73-79 HR15N

(SPRING CLIP ONLY)

- 3. BRIGHT TIN PLATE PER ASTM B545, CLASS B
- 4. DIMENSIONS ARE TAKEN WITH THE PART CLAMPED TO A FLAT SURFACE AND A DUMMY COMPONENT IN PLACE.
- 5. DIMENSIONS APPLY PRIOR TO PLATING.

(SPRING CLIP AND BACKUP PLATE)

| DIMENSIONS ARE IN INCHES TOLERANCES: FRACTIONAL±1/32 ANGULAR: MACH±1/2 Deg TWO PLACE DECIMAL ±.01 THREE PLACE DECIMAL ±.005 | DRAWN                   | NAME | DATE | -           | SEASTROM MFG                       |      |
|-----------------------------------------------------------------------------------------------------------------------------|-------------------------|------|------|-------------|------------------------------------|------|
|                                                                                                                             | CHECKED                 |      |      |             |                                    |      |
|                                                                                                                             | ENG APPR.               |      |      | SPRING CLIP |                                    |      |
|                                                                                                                             | MFG APPR.               |      |      |             |                                    |      |
| MATERIAL                                                                                                                    | Q.A.                    |      |      |             |                                    |      |
| SEE NOTE 1                                                                                                                  | COMMENTS:               |      |      | 1           |                                    |      |
| HEAT TREAT                                                                                                                  |                         |      |      | 0175        | I                                  |      |
| SEE NOTE 2                                                                                                                  | 1                       |      |      | SIZE        | <sup>DWG. NO.</sup> 4543-87-68-1-T | REV. |
| FINISH                                                                                                                      |                         |      |      | ^           | 4545-07-00-1-1                     | -    |
| SEE NOTE 3                                                                                                                  | DRAWING IS NOT TO SCALE |      |      |             | SHEET 1 O                          | )F 1 |