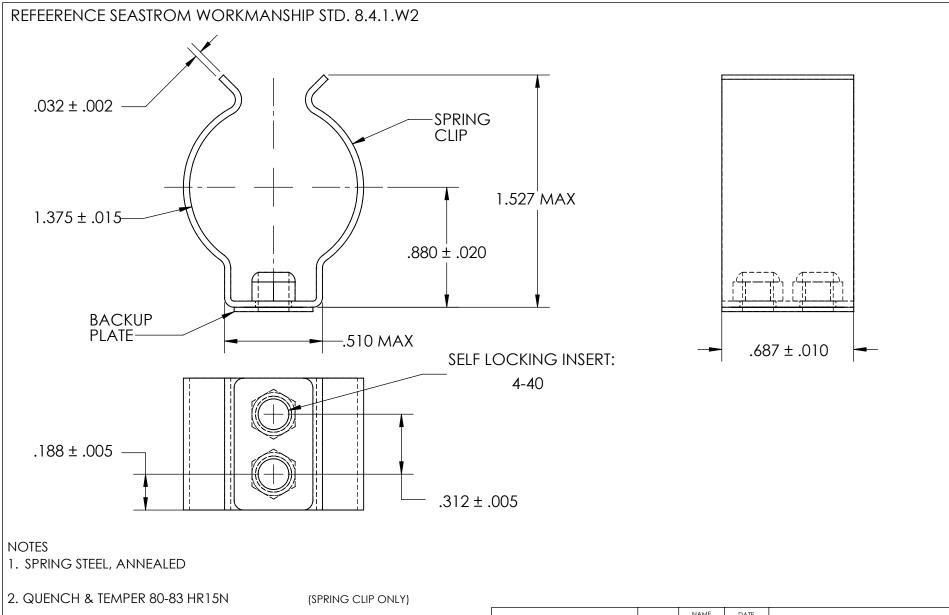

- 3. NONE
- 4. DIMENSIONS ARE TAKEN WITH THE PART CLAMPED TO A FLAT SURFACE AND A DUMMY COMPONENT IN PLACE.

## (SPRING CLIP AND BACKUP PLATE)

## PROPRIETARY AND CONFIDENTIAL THE INFORMATION CONTAINED IN THIS DRAWING IS THE SOLE PROPERTY OF SEASTROM MANUFACTURING. ANY

REPRODUCTION IN PART OR AS A WHOLE WITHOUT THE WRITTEN PERMISSION OF SEASTROM MANUFACTURING IS PROHIBITED.

|   | DIMENSIONS ARE IN INCHES TOLERANCES: FRACTIONAL±1/32 ANGULAR: MACH±1/2 Deg TWO PLACE DECIMAL ±.01 | DRAWN                   | NAME | DATE | SEASTROM MFG |               |      |  |
|---|---------------------------------------------------------------------------------------------------|-------------------------|------|------|--------------|---------------|------|--|
|   |                                                                                                   | CHECKED                 |      |      |              |               |      |  |
|   |                                                                                                   | ENG APPR.               |      |      | SPRING CLIP  |               |      |  |
|   | THREE PLACE DECIMAL ±.005                                                                         | MFG APPR.               |      |      |              |               |      |  |
| İ | SEE NOTE 1                                                                                        | Q.A.                    |      |      |              |               |      |  |
|   |                                                                                                   | COMMENTS:               |      |      |              |               |      |  |
|   | SEE NOTE 2                                                                                        | DRAWING IS NOT TO SCALE |      |      | SIZE         | DWG, NO.      | REV. |  |
| ł | FINISH                                                                                            |                         |      |      | Α            | 4543-137-68-2 | -    |  |
|   | SEE NOTE 3                                                                                        |                         |      |      |              | SHEET 1 O     | F 1  |  |