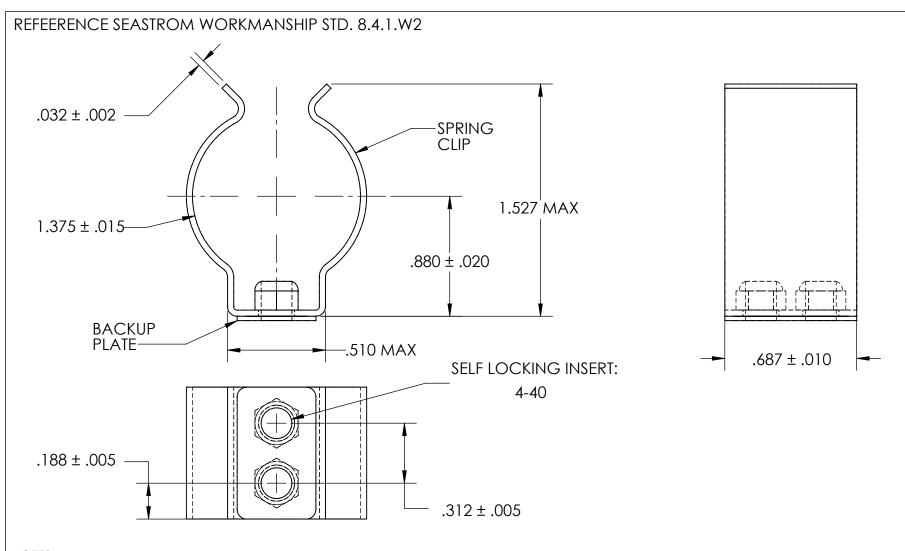

## **NOTES**

- 1. SPRING STEEL, ANNEALED
- 2. QUENCH & TEMPER 80-83 HR15N

(SPRING CLIP ONLY)

- 3. SILVER PLATE PER ASTM B700 TYPE 1 GRADE A CLASS S, 2.5µm TH W/NICKEL UNDERPLATE W/BAKE (SPRING CLIP AND BACKUP PLATE)
- 4. DIMENSIONS ARE TAKEN WITH THE PART CLAMPED TO A FLAT SURFACE AND A DUMMY COMPONENT IN PLACE.
- 5. DIMENSIONS APPLY PRIOR TO PLATING.

| DIMENSIONS ARE IN INCHES TOLERANCES: FRACTIONAL±1/32 ANGULAR: MACH±1/2 Deg TWO PLACE DECIMAL ±.01 THREE PLACE DECIMAL ±.005 | DRAWN                   | NAME | DATE |             | SEASTROM MFG    |        |
|-----------------------------------------------------------------------------------------------------------------------------|-------------------------|------|------|-------------|-----------------|--------|
|                                                                                                                             | CHECKED                 |      |      | SPRING CLIP |                 |        |
|                                                                                                                             | ENG APPR.               |      |      |             |                 |        |
|                                                                                                                             | MFG APPR.               |      |      |             |                 |        |
| MATERIAL CEE NOTE 1                                                                                                         | Q.A.                    |      |      |             |                 |        |
| SEE NOTE 1                                                                                                                  | COMMENTS:               |      |      |             |                 |        |
| SEE NOTE 2                                                                                                                  |                         |      |      | SIZE        | DWC NO          | RFV.   |
| SEE NOTE 2                                                                                                                  | -                       |      |      | A           | 4543-137-68-2-S | - KEV. |
| SEE NOTE 3                                                                                                                  | DRAWING IS NOT TO SCALE |      |      |             | SHEET 1 O       | F 1    |