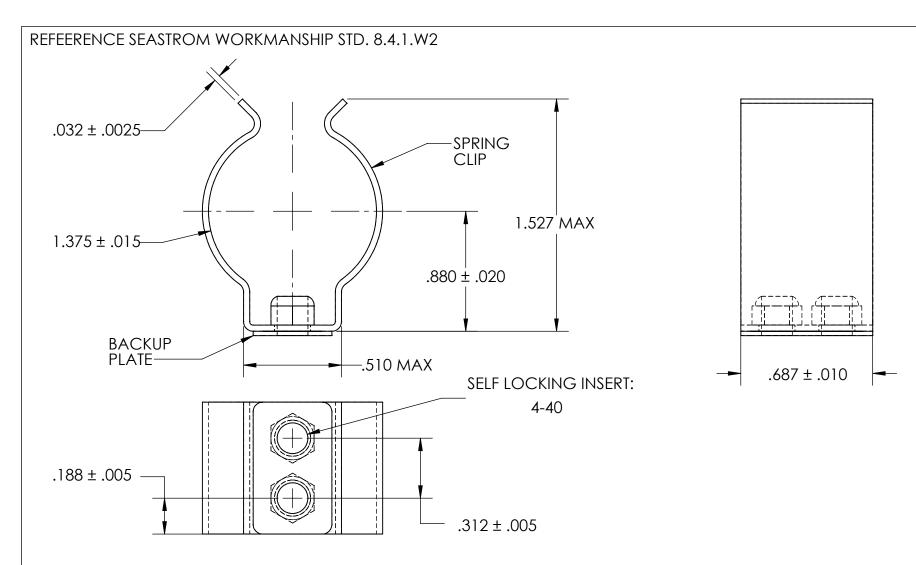

## **NOTES**

- 1. BERYLLIUM COPPER, ANNEALED
- 2. HEAT TREAT: 73-79 HR15N

(SPRING CLIP ONLY)

3. NICKEL PLATE PER AMS QQ-N-290 CLASS 1 GRADE G

(SPRING CLIP AND BACKUP PLATE)

- 4. DIMENSIONS ARE TAKEN WITH THE PART CLAMPED TO A FLAT SURFACE AND A DUMMY COMPONENT IN PLACE.
- 5. DIMENSIONS APPLY PRIOR TO PLATING.

| DIMENSIONS ARE IN INCHES TOLERANCES: FRACTIONAL±1/32 ANGULAR: MACH±1/2 Deg TWO PLACE DECIMAL ±.01 THREE PLACE DECIMAL ±.005 | DRAWN                   | NAME | DATE |             | SEASTROM MFG    |      |
|-----------------------------------------------------------------------------------------------------------------------------|-------------------------|------|------|-------------|-----------------|------|
|                                                                                                                             | CHECKED                 |      |      | SPRING CLIP |                 |      |
|                                                                                                                             | ENG APPR.               |      |      |             |                 |      |
|                                                                                                                             | MFG APPR.               |      |      |             |                 |      |
| MATERIAL CEE NOTE 1                                                                                                         | Q.A.                    |      |      |             |                 |      |
| SEE NOTE 1                                                                                                                  | COMMENTS:               |      |      |             |                 |      |
| SEE NOTE 2                                                                                                                  |                         |      |      | SIZE        | DWG NO          | RFV. |
| FINISH                                                                                                                      | -                       |      |      | A           | 4543-137-68-1-N | _    |
| SEE NOTE 3                                                                                                                  | DRAWING IS NOT TO SCALE |      |      |             | SHEET 1 O       | F 1  |