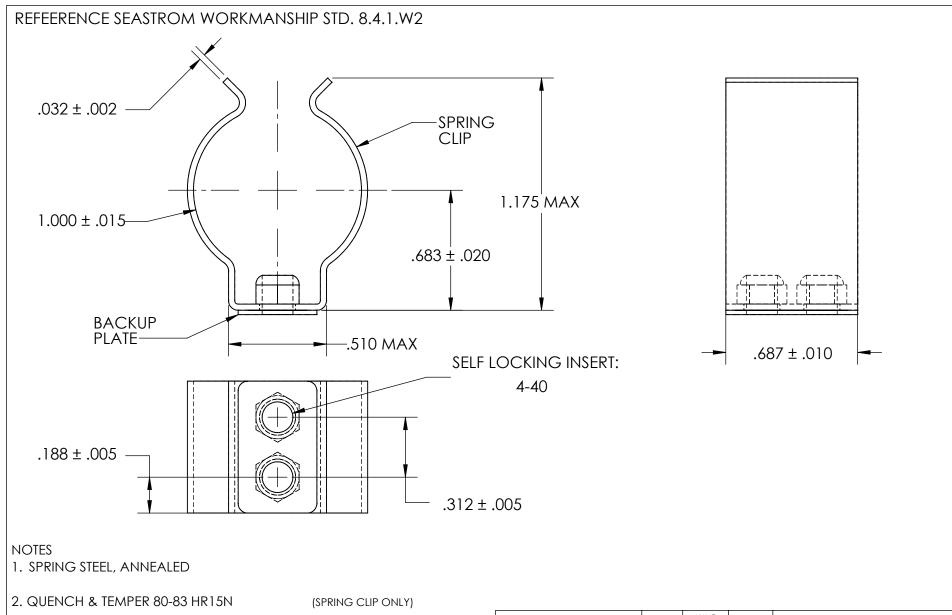

- 3. NONE
- 4. DIMENSIONS ARE TAKEN WITH THE PART CLAMPED TO A FLAT SURFACE AND A DUMMY COMPONENT IN PLACE.

## (SPRING CLIP AND BACKUP PLATE)

PROPRIETARY AND CONFIDENTIAL
THE INFORMATION CONTAINED IN THIS
DRAWING IS THE SOLE PROPERTY OF
SEASTROM MANUFACTURING, ANY
REPRODUCTION IN PART OR AS A WHOLE
WITHOUT THE WRITTEN PERMISSION OF
SEASTROM MANUFACTURING IS
PROHIBITED.

| DIMENSIONS ARE IN INCHES TOLERANCES: FRACTIONAL±1/32 ANGULAR: MACH±1/2 Deg TWO PLACE DECIMAL ±.01 THREE PLACE DECIMAL ±.005 |                         | NAME | DATE | ]            |                                   |      |
|-----------------------------------------------------------------------------------------------------------------------------|-------------------------|------|------|--------------|-----------------------------------|------|
|                                                                                                                             | DRAWN                   |      |      | SEASTROM MFG |                                   |      |
|                                                                                                                             | CHECKED                 |      |      | SPRING CLIP  |                                   |      |
|                                                                                                                             | ENG APPR.               |      |      |              |                                   |      |
|                                                                                                                             | MFG APPR.               |      |      |              |                                   |      |
| SEE NOTE 1                                                                                                                  | Q.A.                    |      |      | ]            |                                   |      |
|                                                                                                                             | COMMENTS:               |      |      | 1            |                                   |      |
| HEAT TREAT                                                                                                                  |                         |      |      |              | <del>,</del>                      |      |
| SEE NOTE 2                                                                                                                  |                         |      |      | SIZE         | <sup>DWG. NO.</sup> 4543-100-68-2 | REV. |
| FINISH                                                                                                                      |                         |      |      | Α            | 4343-100-66-2                     | -    |
| SEE NOTE 3                                                                                                                  | DRAWING IS NOT TO SCALE |      |      | SHEET 1 OF 1 |                                   |      |