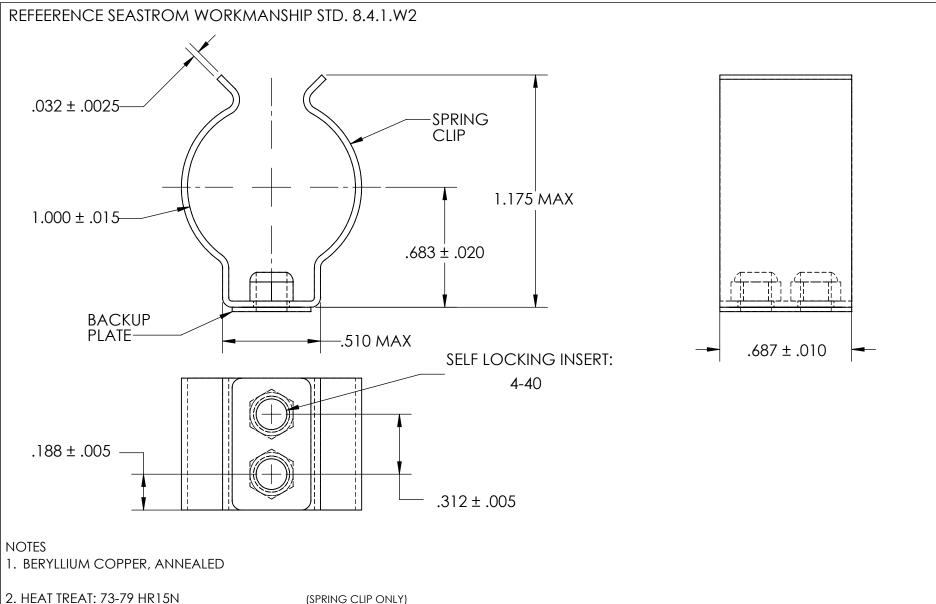

(SPRING CLIP ONLY)

PROHIBITED.

- 3. NONE
- 4. DIMENSIONS ARE TAKEN WITH THE PART CLAMPED TO A FLAT SURFACE AND A DUMMY COMPONENT IN PLACE.

## (SPRING CLIP AND BACKUP PLATE)

PROPRIETARY AND CONFIDENTIAL THE INFORMATION CONTAINED IN THIS DRAWING IS THE SOLE PROPERTY OF SEASTROM MANUFACTURING. ANY REPRODUCTION IN PART OR AS A WHOLE WITHOUT THE WRITTEN PERMISSION OF SEASTROM MANUFACTURING IS

| DIMENSIONS ARE IN INCHES TOLERANCES: FRACTIONAL±1/32 ANGULAR: MACH±1/2 Deg TWO PLACE DECIMAL ±.01 THREE PLACE DECIMAL ±.005 |                         | NAME | DATE |              |                                   |      |
|-----------------------------------------------------------------------------------------------------------------------------|-------------------------|------|------|--------------|-----------------------------------|------|
|                                                                                                                             | DRAWN                   |      |      | SEASTROM MFG |                                   |      |
|                                                                                                                             | CHECKED                 |      |      | SPRING CLIP  |                                   |      |
|                                                                                                                             | ENG APPR.               |      |      |              |                                   |      |
|                                                                                                                             | MFG APPR.               |      |      |              |                                   |      |
| SEE NOTE 1                                                                                                                  | Q.A.                    |      |      |              |                                   |      |
|                                                                                                                             | COMMENTS:               |      |      | 1            |                                   |      |
| HEAT TREAT                                                                                                                  |                         |      |      |              | <b>.</b>                          |      |
| SEE NOTE 2                                                                                                                  |                         |      |      | SIZE         | <sup>DWG. NO.</sup> 4543-100-68-1 | REV. |
| FINISH                                                                                                                      |                         |      |      | Α            | 4343-100-00-1                     | -    |
| SEE NOTE 3                                                                                                                  | DRAWING IS NOT TO SCALE |      |      |              | SHEET 1                           | OF 1 |