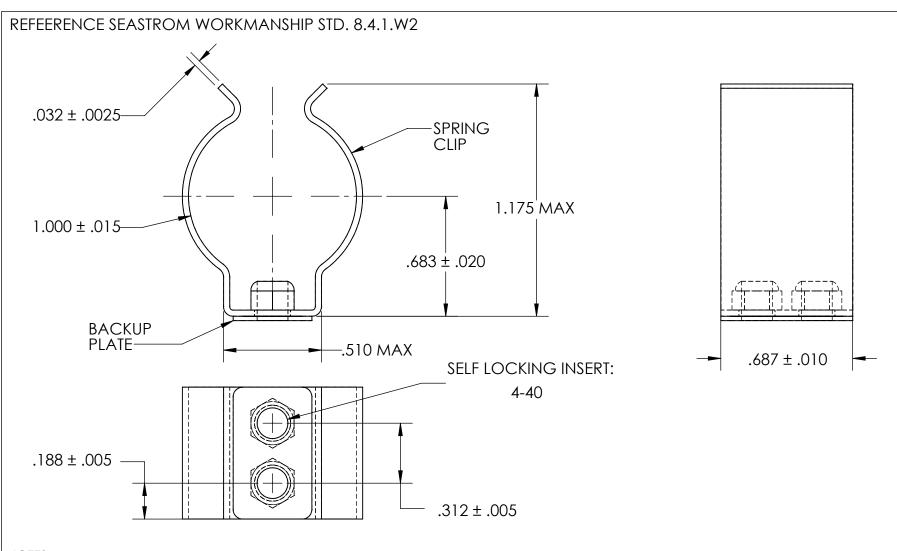

## **NOTES**

- 1. BERYLLIUM COPPER, ANNEALED
- 2. HEAT TREAT: 73-79 HR15N

(SPRING CLIP ONLY)

- 3. SILVER PLATE PER ASTM B700 TYPE 1 GRADE A CLASS S, 2.5µm TH (SPRING CLIP AND BACKUP PLATE) W/NICKEL UNDERPLATE
- 4. DIMENSIONS ARE TAKEN WITH THE PART CLAMPED TO A FLAT SURFACE AND A DUMMY COMPONENT IN PLACE.
- 5. DIMENSIONS APPLY PRIOR TO PLATING.

| DIMENSIONS ARE IN INCHES TOLERANCES: FRACTIONAL±1/32 ANGULAR: MACH±1/2 Deg TWO PLACE DECIMAL ±.01 THREE PLACE DECIMAL ±.005 | DRAWN     | NAME | DATE  | SEASTROM MFG |                                     |
|-----------------------------------------------------------------------------------------------------------------------------|-----------|------|-------|--------------|-------------------------------------|
|                                                                                                                             | CHECKED   |      |       | SPRING CLIP  |                                     |
|                                                                                                                             | ENG APPR. |      |       |              |                                     |
|                                                                                                                             | MFG APPR. |      |       |              |                                     |
| MATERIAL CEE NOTE 1                                                                                                         | Q.A.      |      |       |              |                                     |
| SEE NOTE 1                                                                                                                  | COMMENTS: |      |       |              |                                     |
| HEAT TREAT SEE NOTE 2                                                                                                       |           |      |       | SIZE         | IDWG. NO. REV.                      |
| FINISH                                                                                                                      | +         |      |       | Α            | <sup>DWG. NO.</sup> 4543-100-68-1-S |
| SEE NOTE 3 DRAWING IS NOT TO SCALE                                                                                          |           |      | SCALE |              | SHEET 1 OF 1                        |