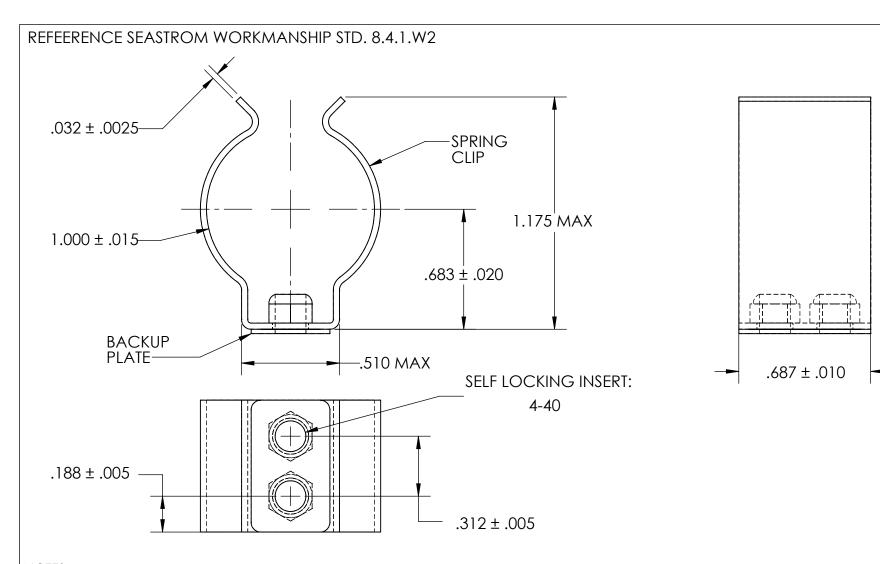

## **NOTES**

- 1. BERYLLIUM COPPER, ANNEALED
- 2. HEAT TREAT: 73-79 HR15N

(SPRING CLIP ONLY)

3. NICKEL PLATE PER AMS QQ-N-290 CLASS 1 GRADE G

(SPRING CLIP AND BACKUP PLATE)

4. DIMENSIONS ARE TAKEN WITH THE PART CLAMPED TO A FLAT SURFACE AND A DUMMY COMPONENT IN PLACE.

5. DIMENSIONS APPLY PRIOR TO PLATING.