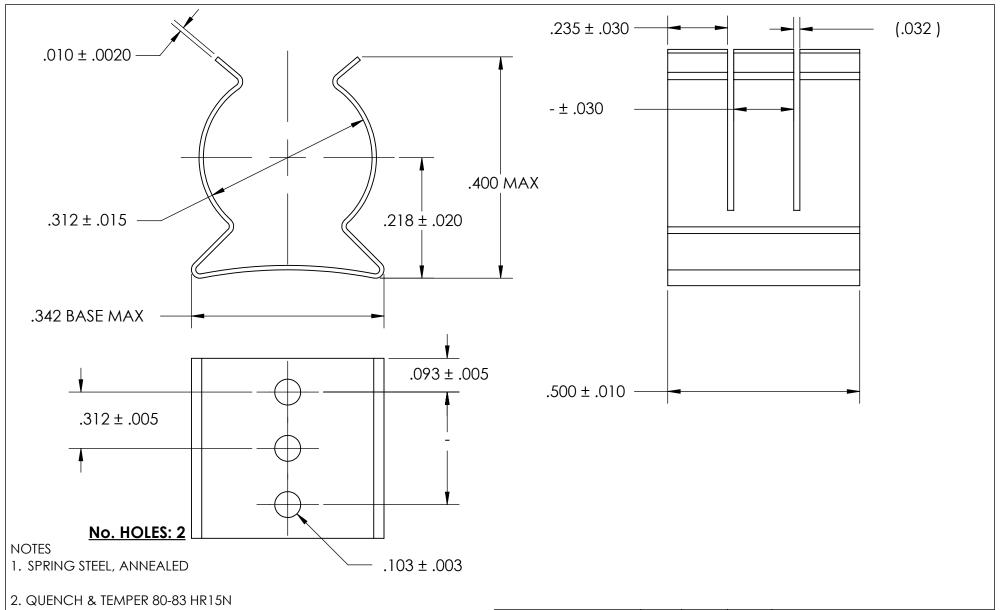

- 3. CADMIUM PLATE PER AMS QQ-P-416 TYPE II CLASS 2 w/BAKE
- 4. DIMENSIONS ARE TAKEN WITH THE PART CLAMPED TO A FLAT SURFACE AND A DUMMY COMPONENT IN PLACE.
- 5. DIMENSIONS APPLY PRIOR TO PLATING.

|     | DIMENSIONS ARE IN INCHES TOLERANCES: FRACTIONAL±1/32 ANGULAR: MACH±1/2 Deg TWO PLACE DECIMAL ±.01 |                         | NAME | DATE |              | SEASTROM MFG       |  |
|-----|---------------------------------------------------------------------------------------------------|-------------------------|------|------|--------------|--------------------|--|
|     |                                                                                                   | DRAWN                   |      |      | SPRING CLIP  |                    |  |
|     |                                                                                                   | CHECKED                 |      |      |              |                    |  |
|     |                                                                                                   | ENG APPR.               |      |      |              |                    |  |
|     | THREE PLACE DECIMAL ±.005                                                                         | MFG APPR.               |      |      |              | 31 KING CLII       |  |
| t   | MATERIAL<br>SEE NOTE 1                                                                            | Q.A.                    |      |      |              |                    |  |
|     |                                                                                                   | COMMENTS:               |      |      | 1            |                    |  |
| - 1 | HEAT TREAT<br>SEE NOTE 2                                                                          |                         |      |      | SIZE DWG. NO |                    |  |
| Ī   | FINISH                                                                                            |                         |      |      | Α            | 4528-31-50-2-C2  - |  |
|     | SEE NOTE 3                                                                                        | DRAWING IS NOT TO SCALE |      |      |              | SHEET 1 OF 1       |  |