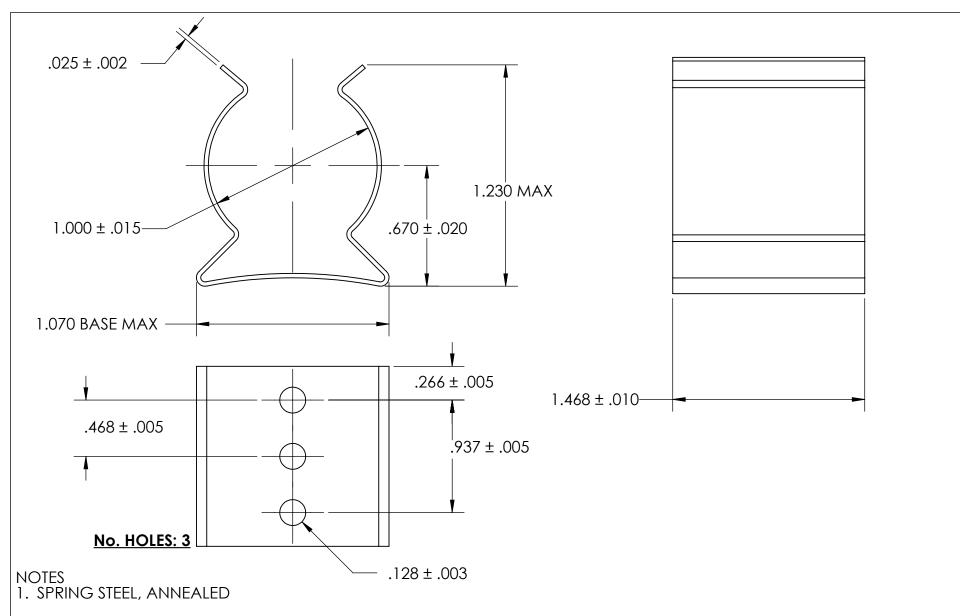

- 2. QUENCH & TEMPER 80-83 HR15N
- 3. NONE
- 4. DIMENSIONS ARE TAKEN WITH THE PART CLAMPED TO A FLAT SURFACE AND A DUMMY COMPONENT IN PLACE.

|  | DIMENSIONS ARE IN INCHES TOLERANCES: FRACTIONAL±1/32 ANGULAR: MACH±1/2 Deg TWO PLACE DECIMAL ±.01 THREE PLACE DECIMAL ±.005 | DRAWN     | NAME | DATE | SEASTROM MFG  |                                       |  |
|--|-----------------------------------------------------------------------------------------------------------------------------|-----------|------|------|---------------|---------------------------------------|--|
|  |                                                                                                                             | CHECKED   |      |      | SPRING CLIP   |                                       |  |
|  |                                                                                                                             | ENG APPR. |      |      |               |                                       |  |
|  |                                                                                                                             | MFG APPR. |      |      | 3FKING CLIF   |                                       |  |
|  | MATERIAL<br>SEE NOTE 1                                                                                                      | Q.A.      |      |      | 1             |                                       |  |
|  |                                                                                                                             | COMMENTS: |      |      | 1             |                                       |  |
|  | HEAT TREAT<br>SEE NOTE 2                                                                                                    | NOTE 2    |      |      | SIZE DWG. NO. |                                       |  |
|  | FINISH                                                                                                                      |           |      |      | A             | 4522-100-146-2  -                     |  |
|  | SEE NOTE 3                                                                                                                  |           |      |      |               | SHEET 1 OF 1                          |  |
|  |                                                                                                                             |           |      |      |               | · · · · · · · · · · · · · · · · · · · |  |