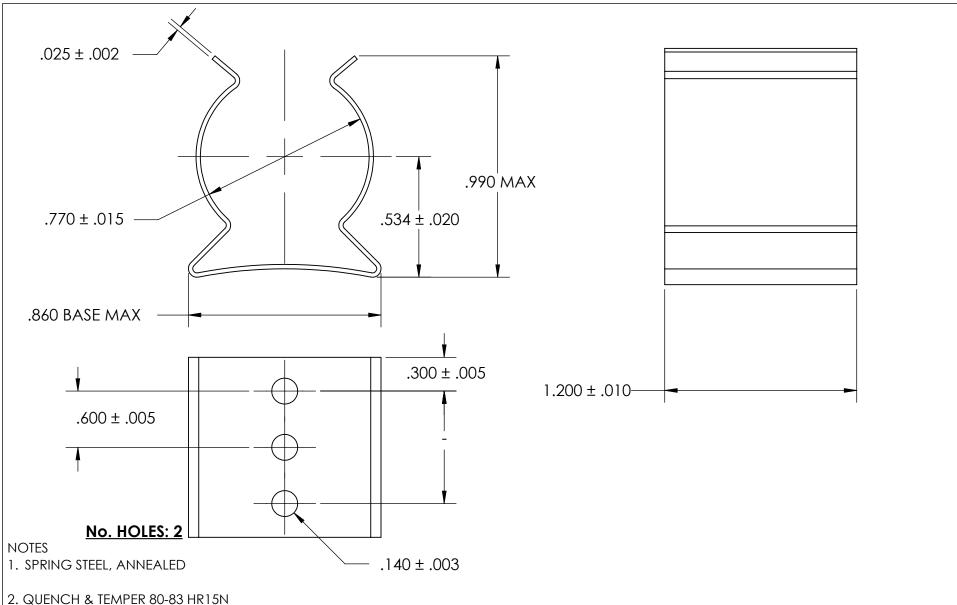

- 3. CADMIUM PLATE PER AMS QQ-P-416 TYPE II CLASS 2 w/BAKE
- 4. DIMENSIONS ARE TAKEN WITH THE PART CLAMPED TO A FLAT SURFACE AND A DUMMY COMPONENT IN PLACE.
- 5. DIMENSIONS APPLY PRIOR TO PLATING.

|   | DIMENSIONS ARE IN INCHES TOLERANCES: FRACTIONAL±1/32 ANGULAR: MACH±1/2 Deg TWO PLACE DECIMAL ±.01 | DRAWN                   | NAME | DATE | SEASTROM MFG           |
|---|---------------------------------------------------------------------------------------------------|-------------------------|------|------|------------------------|
|   |                                                                                                   | CHECKED                 |      |      | SPRING CLIP            |
|   |                                                                                                   | ENG APPR.               |      |      |                        |
|   | THREE PLACE DECIMAL ±.005                                                                         | MFG APPR.               |      |      | SEKING CLIF            |
|   | MATERIAL CEE NOTE 1                                                                               | Q.A.                    |      |      |                        |
| ļ | SEE NOTE 1                                                                                        | COMMENTS:               |      |      |                        |
|   | SEE NOTE 2                                                                                        |                         |      |      | SIZE DWG. NO.          |
|   | FINISH                                                                                            |                         |      |      | A 4521-77-120-2-C2   - |
|   | SEE NOTE 3                                                                                        | DRAWING IS NOT TO SCALE |      |      | SHEET 1 OF 1           |