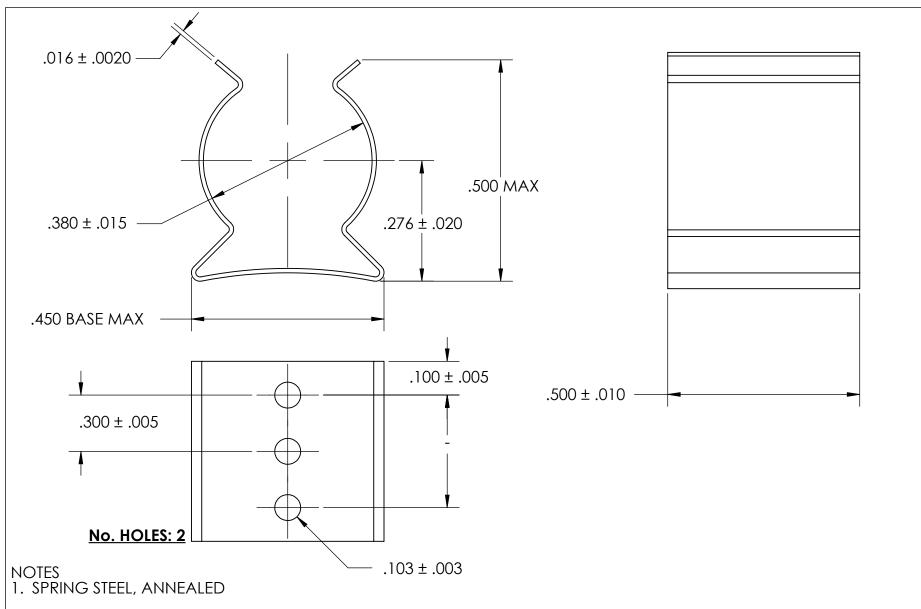

- 2. QUENCH & TEMPER 80-83 HR15N
- 3. NONE
- 4. DIMENSIONS ARE TAKEN WITH THE PART CLAMPED TO A FLAT SURFACE AND A DUMMY COMPONENT IN PLACE.

| DIMENSIONS ARE IN INCHES TOLERANCES: FRACTIONAL±1/32 ANGULAR: MACH±1/2 Deg TWO PLACE DECIMAL ±.01 THREE PLACE DECIMAL ±.005  MATERIAL SEE NOTE 1 | DRAWN                   | NAME | DATE | SEASTROM MFG |              |      |
|--------------------------------------------------------------------------------------------------------------------------------------------------|-------------------------|------|------|--------------|--------------|------|
|                                                                                                                                                  | CHECKED                 |      |      |              |              |      |
|                                                                                                                                                  | ENG APPR.               |      |      | SPRING CLIP  |              |      |
|                                                                                                                                                  | MFG APPR.               |      |      |              |              |      |
|                                                                                                                                                  | Q.A.                    |      |      |              |              |      |
|                                                                                                                                                  | COMMENTS:               |      |      |              |              |      |
| HEAT TREAT                                                                                                                                       |                         |      |      |              |              |      |
| SEE NOTE 2                                                                                                                                       |                         |      |      |              | DWG. NO.     | REV. |
| FINISH                                                                                                                                           |                         |      |      | A            | 4521-38-50-2 | -    |
| SEE NOTE 3                                                                                                                                       | DRAWING IS NOT TO SCALE |      |      |              | SHEET 1 C    | )F 1 |