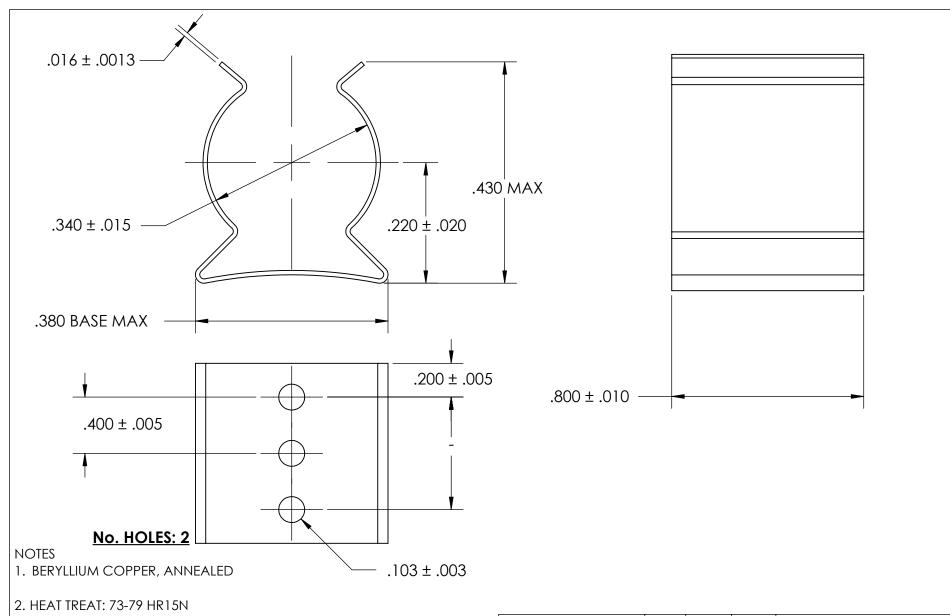

3. SILVER PLATE PER ASTM B700 TYPE 1 GRADE A CLASS S, 2.5µm TH W/NICKEL UNDERPLATE

4. DIMENSIONS ARE TAKEN WITH THE PART CLAMPED TO A FLAT SURFACE AND A DUMMY COMPONENT IN PLACE.

5. DIMENSIONS APPLY PRIOR TO PLATING.

|   | DIMENSIONS ARE IN INCHES                                                 |                         | NAME | DATE |              | SEASTROM MFG      |
|---|--------------------------------------------------------------------------|-------------------------|------|------|--------------|-------------------|
|   | TOLERANCES: FRACTIONAL±1/32 ANGULAR: MACH±1/2 Deg TWO PLACE DECIMAL ±.01 | DRAWN                   |      |      | SEASIROM MIG |                   |
|   |                                                                          | CHECKED                 |      |      | SPRING CLIP  |                   |
|   |                                                                          | ENG APPR.               |      |      |              |                   |
|   | THREE PLACE DECIMAL ±.005                                                | MFG APPR.               |      |      |              | SEKTING CLIF      |
|   | MATERIAL CEE NOTE 1                                                      | Q.A.                    |      |      |              |                   |
| E | SEE NOTE 1                                                               | COMMENTS:               |      |      |              |                   |
|   | HEAT TREAT<br>SEE NOTE 2                                                 |                         |      |      | A   F        | DWG. NO. REV.     |
|   | FINISH                                                                   |                         |      |      | Α            | 4521-34-80-1-S  - |
|   | SEE NOTE 3                                                               | DRAWING IS NOT TO SCALE |      |      |              | SHEET 1 OF 1      |