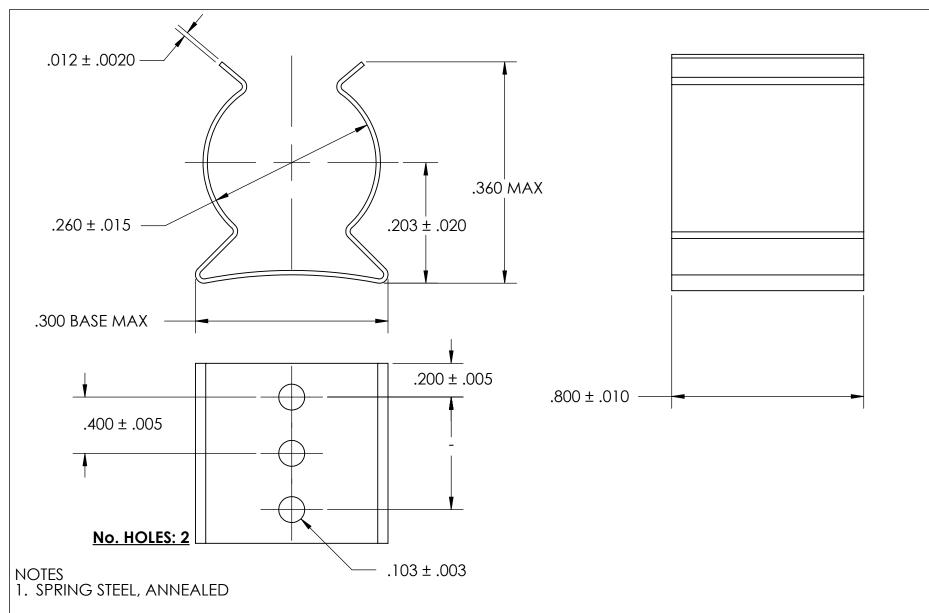

- 2. QUENCH & TEMPER 80-83 HR15N
- 3. NONE
- 4. DIMENSIONS ARE TAKEN WITH THE PART CLAMPED TO A FLAT SURFACE AND A DUMMY COMPONENT IN PLACE.

|  | DIMENSIONS ARE IN INCHES TOLERANCES: FRACTIONAL±1/32 ANGULAR: MACH±1/2 Deg TWO PLACE DECIMAL ±.01 THREE PLACE DECIMAL ±.005 | DRAWN                          | NAME | DATE |               | SEASTROM MFG    |
|--|-----------------------------------------------------------------------------------------------------------------------------|--------------------------------|------|------|---------------|-----------------|
|  |                                                                                                                             | CHECKED                        |      |      | SPRING CLIP   |                 |
|  |                                                                                                                             | ENG APPR.                      |      |      |               |                 |
|  |                                                                                                                             | MFG APPR.                      |      |      |               |                 |
|  | MATERIAL<br>SEE NOTE 1                                                                                                      | Q.A.                           |      |      | 1             |                 |
|  |                                                                                                                             | COMMENTS:                      |      |      |               |                 |
|  | HEAT TREAT<br>SEE NOTE 2                                                                                                    |                                |      |      | SIZE DWG. NO. |                 |
|  | FINISH                                                                                                                      | 1                              |      |      | A             | 4521-26-80-2  - |
|  | SEE NOTE 3                                                                                                                  | NOTE 3 DRAWING IS NOT TO SCALE |      |      |               | SHEET 1 OF 1    |
|  |                                                                                                                             |                                |      |      |               |                 |