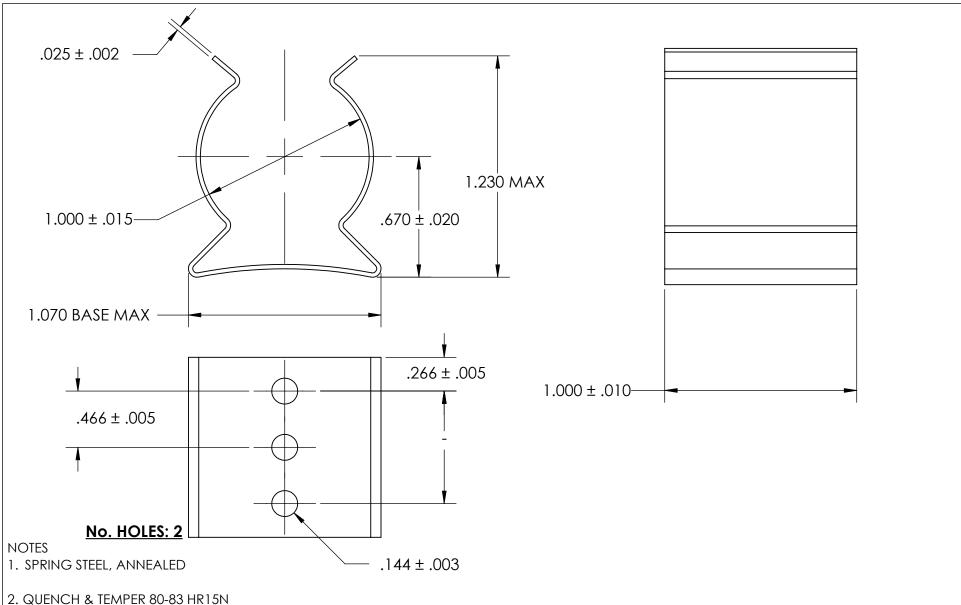

- 3. ZINC PLATE PER ASTM B633, SC1, Type III or V, Clear w/Bake
- 4. DIMENSIONS ARE TAKEN WITH THE PART CLAMPED TO A FLAT SURFACE AND A DUMMY COMPONENT IN PLACE.
- 5. DIMENSIONS APPLY PRIOR TO PLATING.

|   | DIMENSIONS ARE IN INCHES                                                                           |                         | NAME | DATE |                              |     |
|---|----------------------------------------------------------------------------------------------------|-------------------------|------|------|------------------------------|-----|
|   | TOLERANCES: FRACTIONAL±1/32 ANGULAR: MACH±1/2 Deg TWO PLACE DECIMAL ±.01 THREE PLACE DECIMAL ±.005 | DRAWN                   |      |      | SEASTROM MFG                 |     |
|   |                                                                                                    | CHECKED                 |      |      |                              |     |
|   |                                                                                                    | ENG APPR.               |      |      | SPRING CLIP                  |     |
|   |                                                                                                    | MFG APPR.               |      |      | SEKTING CLIF                 |     |
|   | MATERIAL                                                                                           | Q.A.                    |      |      |                              |     |
| Е | SEE NOTE 1                                                                                         | COMMENTS:               |      |      | 7                            |     |
|   | HEAT TREAT<br>SEE NOTE 2                                                                           |                         |      |      |                              |     |
|   | FINISH                                                                                             |                         |      |      | <b>A</b>   4521-100-100-2-Z3 | -   |
|   | SEE NOTE 3                                                                                         | DRAWING IS NOT TO SCALE |      |      | SHEET 1 O                    | F 1 |