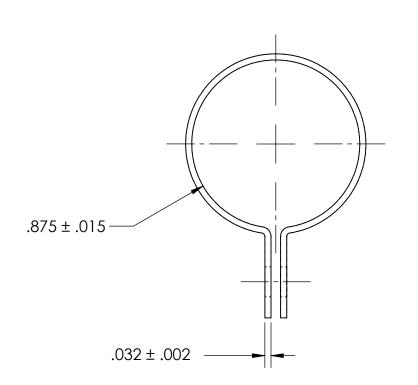

## NOTES

- 1. SPRING STEEL, ANNEALED
- 2. QUENCH & TEMPER 80-83 HR15N
- 3. NONE
- 4. DIMENSIONS ARE TAKEN WITH THE PART CLAMPED TO A FLAT SURFACE AND A DUMMY COMPONENT IN PLACE.

|  | DIMENSIONS ARE IN INCHES TOLERANCES: FRACTIONAL±1/32 ANGULAR: MACH±1/2 Deg TWO PLACE DECIMAL ±.01 | DRAWN                   | NAME | DATE | SEASTROM MFG |                                  |      |
|--|---------------------------------------------------------------------------------------------------|-------------------------|------|------|--------------|----------------------------------|------|
|  |                                                                                                   | CHECKED                 |      |      |              |                                  |      |
|  |                                                                                                   | ENG APPR.               |      |      | SPRING CLIP  |                                  |      |
|  | THREE PLACE DECIMAL ±.005                                                                         | MFG APPR.               |      |      |              | 31 KING CLII                     |      |
|  | SEE NOTE 1                                                                                        | Q.A.                    |      |      |              |                                  |      |
|  |                                                                                                   | COMMENTS:               |      |      |              |                                  |      |
|  | SEE NOTE 2                                                                                        |                         |      |      | SIZE         | DWC NO                           | REV. |
|  | FINISH                                                                                            |                         |      |      | A            | <sup>DWG. NO.</sup> 4518-87-37-2 | _    |
|  | SEE NOTE 3                                                                                        | DRAWING IS NOT TO SCALE |      |      |              | SHEET 1 O                        | F 1  |