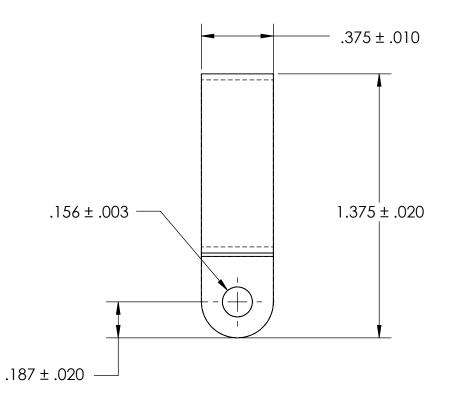

## NOTES

- 1. SPRING STEEL, ANNEALED
- 2. QUENCH & TEMPER 80-83 HR15N
- 3. NONE
- 4. DIMENSIONS ARE TAKEN WITH THE PART CLAMPED TO A FLAT SURFACE AND A DUMMY COMPONENT IN PLACE.

|  | DIMENSIONS ARE IN INCHES TOLERANCES: FRACTIONAL±1/32 ANGULAR: MACH±1/2 Deg TWO PLACE DECIMAL ±.01 | DRAWN                   | NAME | DATE | SEASTROM MFG |                                  |      |
|--|---------------------------------------------------------------------------------------------------|-------------------------|------|------|--------------|----------------------------------|------|
|  |                                                                                                   | CHECKED                 |      |      |              |                                  |      |
|  |                                                                                                   | ENG APPR.               |      |      | SPRING CLIP  |                                  |      |
|  | THREE PLACE DECIMAL ±.005                                                                         | MFG APPR.               |      |      |              | 31 KING CLII                     |      |
|  | SEE NOTE 1                                                                                        | Q.A.                    |      |      |              |                                  |      |
|  |                                                                                                   | COMMENTS:               |      |      |              |                                  |      |
|  | SEE NOTE 2                                                                                        |                         |      |      | SIZE         | DWC NO                           | REV. |
|  | FINISH                                                                                            |                         |      |      | A            | <sup>DWG. NO.</sup> 4518-87-37-2 | _    |
|  | SEE NOTE 3                                                                                        | DRAWING IS NOT TO SCALE |      |      |              | SHEET 1 O                        | F 1  |