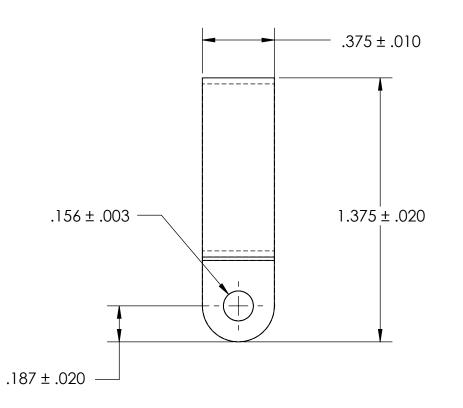

## REFEERENCE SEASTROM WORKMANSHIP STD. 8.4.1.W2

NOTES 1. SPRING STEEL, ANNEALED

2. QUENCH & TEMPER 80-83 HR15N

| 3. BRIGHT TIN PLATE PER ASTM B545, CLASS B                                                            |                                                                                                                                                                        | DIMENSIONS ARE IN INCHES<br>TOLERANCES:<br>FRACTIONAL±1/32<br>ANGULAR: MACH±1/2 Deg | DRAWN     | NAME         | DATE                           | SEASTROM MFG  |
|-------------------------------------------------------------------------------------------------------|------------------------------------------------------------------------------------------------------------------------------------------------------------------------|-------------------------------------------------------------------------------------|-----------|--------------|--------------------------------|---------------|
|                                                                                                       |                                                                                                                                                                        |                                                                                     | CHECKED   |              |                                |               |
|                                                                                                       |                                                                                                                                                                        | TWO PLACE DECIMAL ±.01<br>THREE PLACE DECIMAL ±.005                                 | ENG APPR. |              |                                | - SPRING CLIP |
| 4. DIMENSIONS ARE TAKEN WITH THE PART<br>CLAMPED TO A FLAT SURFACE AND A DUMMY<br>COMPONENT IN PLACE. | DRAWING IS THE SOLE PROPERTY OF<br>SEASTROM MANUFACTURING. ANY<br>REPRODUCTION IN PART OR AS A WHOLE<br>WITHOUT THE WRITTEN PERMISSION OF<br>SEASTROM MANUFACTURING IS |                                                                                     | MFG APPR. |              |                                | J SEKING CLIF |
|                                                                                                       |                                                                                                                                                                        | material<br>SEE NOTE 1                                                              | Q.A.      |              |                                |               |
|                                                                                                       |                                                                                                                                                                        |                                                                                     | COMMENTS: |              |                                |               |
|                                                                                                       |                                                                                                                                                                        | HEAT TREAT                                                                          |           |              |                                |               |
| 5. DIMENSIONS APPLY PRIOR TO PLATING.                                                                 |                                                                                                                                                                        | SEE NOTE 2                                                                          |           |              | SIZE DWG. NO. 4518-87-37-2-T - |               |
|                                                                                                       |                                                                                                                                                                        | FINISH<br>SEE NOTE 3                                                                |           |              |                                |               |
|                                                                                                       |                                                                                                                                                                        |                                                                                     | DRAWI     | NG IS NOT TO | ) SCALE                        | SHEET 1 OF 1  |