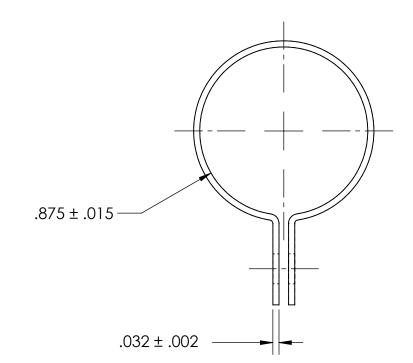

## REFEERENCE SEASTROM WORKMANSHIP STD. 8.4.1.W2

NOTES 1. SPRING STEEL, ANNEALED

2. QUENCH & TEMPER 80-83 HR15N

| 3. BRIGHT TIN PLATE PER ASTM B545, CLASS B                                                            |                                                                                                                                                                        | DIMENSIONS ARE IN INCHES<br>TOLERANCES:<br>FRACTIONAL±1/32<br>ANGULAR: MACH±1/2 Deg | DRAWN     | NAME         | DATE                           | SEASTROM MFG  |
|-------------------------------------------------------------------------------------------------------|------------------------------------------------------------------------------------------------------------------------------------------------------------------------|-------------------------------------------------------------------------------------|-----------|--------------|--------------------------------|---------------|
|                                                                                                       |                                                                                                                                                                        |                                                                                     | CHECKED   |              |                                |               |
|                                                                                                       |                                                                                                                                                                        | TWO PLACE DECIMAL ±.01<br>THREE PLACE DECIMAL ±.005                                 | ENG APPR. |              |                                | - SPRING CLIP |
| 4. DIMENSIONS ARE TAKEN WITH THE PART<br>CLAMPED TO A FLAT SURFACE AND A DUMMY<br>COMPONENT IN PLACE. | DRAWING IS THE SOLE PROPERTY OF<br>SEASTROM MANUFACTURING. ANY<br>REPRODUCTION IN PART OR AS A WHOLE<br>WITHOUT THE WRITTEN PERMISSION OF<br>SEASTROM MANUFACTURING IS |                                                                                     | MFG APPR. |              |                                | J SEKING CLIF |
|                                                                                                       |                                                                                                                                                                        | material<br>SEE NOTE 1                                                              | Q.A.      |              |                                |               |
|                                                                                                       |                                                                                                                                                                        |                                                                                     | COMMENTS: |              |                                |               |
|                                                                                                       |                                                                                                                                                                        | HEAT TREAT                                                                          |           |              |                                |               |
| 5. DIMENSIONS APPLY PRIOR TO PLATING.                                                                 |                                                                                                                                                                        | SEE NOTE 2                                                                          |           |              | SIZE DWG. NO. 4518-87-37-2-T - |               |
|                                                                                                       |                                                                                                                                                                        | FINISH<br>SEE NOTE 3                                                                |           |              |                                |               |
|                                                                                                       |                                                                                                                                                                        |                                                                                     | DRAWI     | NG IS NOT TO | ) SCALE                        | SHEET 1 OF 1  |