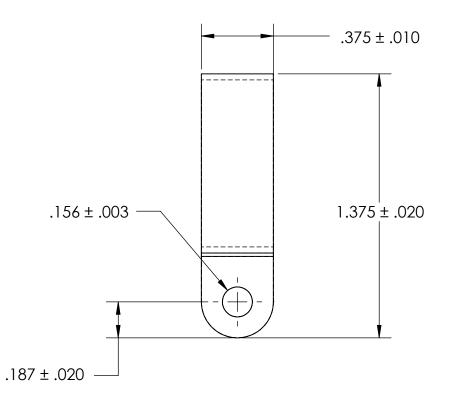

## **NOTES**

- 1. SPRING STEEL, ANNEALED
- 2. QUENCH & TEMPER 80-83 HR15N
- 3. SILVER PLATE PER ASTM B700 TYPE 1 GRADE A CLASS S, 2.5µm TH W/NICKEL UNDERPLATE W/BAKE
- 4. DIMENSIONS ARE TAKEN WITH THE PART CLAMPED TO A FLAT SURFACE AND A DUMMY COMPONENT IN PLACE.
- 5. DIMENSIONS APPLY PRIOR TO PLATING.