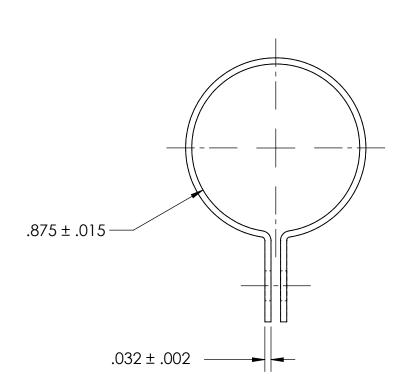

## **NOTES**

- 1. SPRING STEEL, ANNEALED
- 2. QUENCH & TEMPER 80-83 HR15N
- 3. SILVER PLATE PER ASTM B700 TYPE 1 GRADE A CLASS S, 2.5µm TH W/NICKEL UNDERPLATE W/BAKE
- 4. DIMENSIONS ARE TAKEN WITH THE PART CLAMPED TO A FLAT SURFACE AND A DUMMY COMPONENT IN PLACE.
- 5. DIMENSIONS APPLY PRIOR TO PLATING.