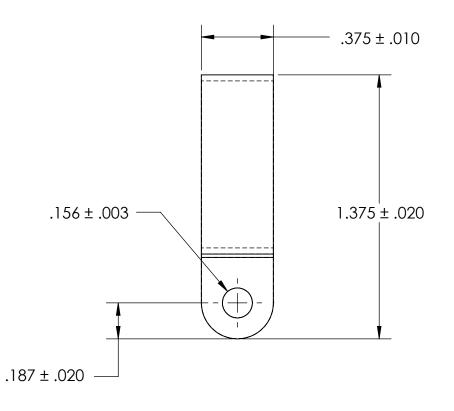

## **NOTES**

- 1. SPRING STEEL, ANNEALED
- 2. QUENCH & TEMPER 80-83 HR15N
- 3. NICKEL PLATE PER AMS QQ-N-290 CLASS 1 GRADE G w/BAKE
- 4. DIMENSIONS ARE TAKEN WITH THE PART CLAMPED TO A FLAT SURFACE AND A DUMMY COMPONENT IN PLACE.
- 5. DIMENSIONS APPLY PRIOR TO PLATING.

|   | DIMENSIONS ARE IN INCHES<br>TOLERANCES:          | DRAWN                   | NAME | DATE |                | SEASTROM MFG                       |    |  |
|---|--------------------------------------------------|-------------------------|------|------|----------------|------------------------------------|----|--|
|   | FRACTIONAL±1/32<br>ANGULAR: MACH±1/2 Deg         | CHECKED                 |      |      |                |                                    |    |  |
|   | TWO PLACE DECIMAL ±.01 THREE PLACE DECIMAL ±.005 | ENG APPR.               |      |      |                | SPRING CLIP                        |    |  |
|   |                                                  | MFG APPR.               |      |      |                |                                    |    |  |
|   | MATERIAL                                         | Q.A.                    |      |      |                |                                    |    |  |
|   | SEE NOTE 1                                       | COMMENTS:               |      |      | 1              |                                    |    |  |
| Ξ | SEE NOTE 2                                       |                         |      |      | SIZE           | <sup>DWG. NO.</sup> 4518-87-37-2-N | ٧. |  |
|   | FINISH                                           |                         |      |      | Α              |                                    |    |  |
|   | SEE NOTE 3                                       | DRAWING IS NOT TO SCALE |      |      | I SHEET 1 OF 1 |                                    |    |  |