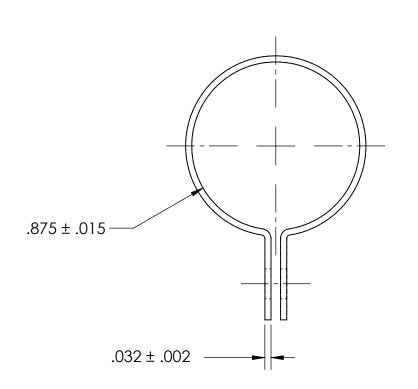

## **NOTES**

- 1. SPRING STEEL, ANNEALED
- 2. QUENCH & TEMPER 80-83 HR15N
- 3. NICKEL PLATE PER AMS QQ-N-290 CLASS 1 GRADE G w/BAKE
- 4. DIMENSIONS ARE TAKEN WITH THE PART CLAMPED TO A FLAT SURFACE AND A DUMMY COMPONENT IN PLACE.
- 5. DIMENSIONS APPLY PRIOR TO PLATING.

|   | DIMENSIONS ARE IN INCHES<br>TOLERANCES:          | DRAWN                   | NAME | DATE |                | SEASTROM MFG                       |    |  |
|---|--------------------------------------------------|-------------------------|------|------|----------------|------------------------------------|----|--|
|   | FRACTIONAL±1/32<br>ANGULAR: MACH±1/2 Deg         | CHECKED                 |      |      |                |                                    |    |  |
|   | TWO PLACE DECIMAL ±.01 THREE PLACE DECIMAL ±.005 | ENG APPR.               |      |      |                | SPRING CLIP                        |    |  |
|   |                                                  | MFG APPR.               |      |      |                |                                    |    |  |
|   | MATERIAL                                         | Q.A.                    |      |      |                |                                    |    |  |
|   | SEE NOTE 1                                       | COMMENTS:               |      |      | 1              |                                    |    |  |
| Ξ | SEE NOTE 2                                       |                         |      |      | SIZE           | <sup>DWG. NO.</sup> 4518-87-37-2-N | ٧. |  |
|   | FINISH                                           |                         |      |      | Α              |                                    |    |  |
|   | SEE NOTE 3                                       | DRAWING IS NOT TO SCALE |      |      | I SHEET 1 OF 1 |                                    |    |  |