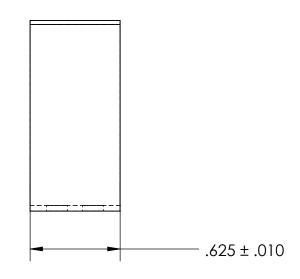

## NOTES

- 1. SPRING STEEL
- 2. QUENCH & TEMPER: 80-83 HR15N
- 3. NONE
- 4. DIMENSIONS ARE TAKEN WITH THE PART CLAMPED TO A FLAT SURFACE AND A DUMMY COMPONENT IN PLACE.