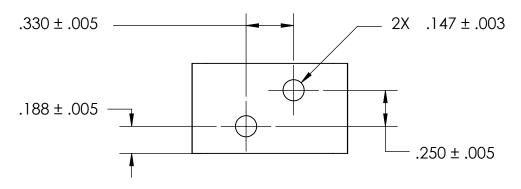

## NOTES

- 1. SPRING STEEL
- 2. QUENCH & TEMPER: 80-83 HR15N
- 3. NONE
- 4. DIMENSIONS ARE TAKEN WITH THE PART CLAMPED TO A FLAT SURFACE AND A DUMMY COMPONENT IN PLACE.