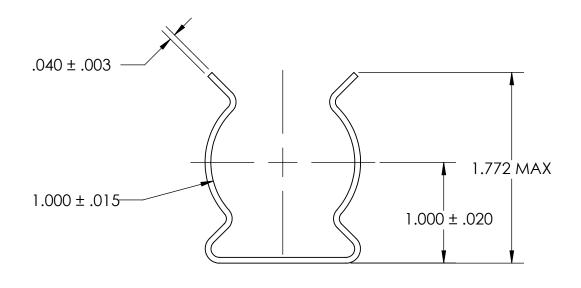

## NOTES

- 1. SPRING STEEL
- 2. QUENCH & TEMPER: 80-83 HR15N
- 3. NONE
- 4. DIMENSIONS ARE TAKEN WITH THE PART CLAMPED TO A FLAT SURFACE AND A DUMMY COMPONENT IN PLACE.