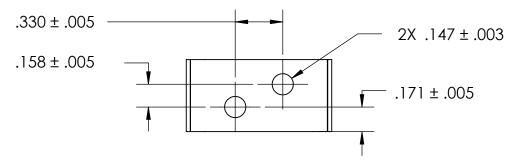

## REFEERENCE SEASTROM WORKMANSHIP STD. 8.4.1.W2

## **NOTES**

- 1. SPRING STEEL
- 2. QUENCH & TEMPER: 80-83 HR15N
- 3. SILVER PLATE PER ASTM B700 TYPE 1 GRADE A CLASS S, 2.5µm TH W/NICKEL UNDERPLATE W/BAKE
- 4. DIMENSIONS ARE TAKEN WITH THE PART CLAMPED TO A FLAT SURFACE AND A DUMMY COMPONENT IN PLACE.
- 5. DIMENSIONS APPLY PRIOR TO PLATING.

## PROPRIETARY AND CONFIDENTIAL

THE INFORMATION CONTAINED IN THIS DRAWING IS THE SOLE PROPERTY OF SEASTROM MANUFACTURING. ANY REPRODUCTION IN PART OR AS A WHOLE WITHOUT THE WRITTEN PERMISSION OF SEASTROM MANUFACTURING IS PROHIBITED.

|                          | DIMENSIONS ARE IN INCHES TOLERANCES: FRACTIONAL±1/32 ANGULAR: MACH±1/2 Deg TWO PLACE DECIMAL ±.01 |                         | NAME | DATE | SEASTROM MFG                  |
|--------------------------|---------------------------------------------------------------------------------------------------|-------------------------|------|------|-------------------------------|
|                          |                                                                                                   | DRAWN                   |      |      | 3LASIKOWI WII G               |
|                          |                                                                                                   | CHECKED                 |      |      |                               |
|                          |                                                                                                   | ENG APPR.               |      |      | SPRING CLIP                   |
|                          | THREE PLACE DECIMAL ±.005                                                                         | MFG APPR.               |      |      | 31 KING CLII                  |
|                          | MATERIAL                                                                                          | Q.A.                    |      |      |                               |
|                          | SEE NOTE 1                                                                                        | COMMENTS:               |      |      |                               |
| HEAT TREAT<br>SEE NOTE 2 |                                                                                                   |                         |      |      | SIZE DWG. NO. REV.            |
|                          | FINISH                                                                                            |                         |      |      | <b>A</b>   4515-87-50-2-S   - |
| SFF NOTE 3               |                                                                                                   | DRAWING IS NOT TO SCALE |      |      | SHEET 1 OF 1                  |