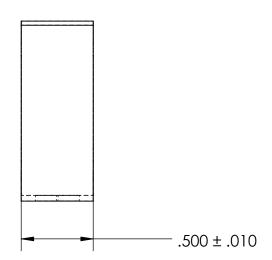

## REFEERENCE SEASTROM WORKMANSHIP STD. 8.4.1.W2

## **NOTES**

- 1. SPRING STEEL
- 2. QUENCH & TEMPER: 80-83 HR15N
- 3. SILVER PLATE PER ASTM B700 TYPE 1 GRADE A CLASS S, 2.5µm TH W/NICKEL UNDERPLATE W/BAKE
- 4. DIMENSIONS ARE TAKEN WITH THE PART CLAMPED TO A FLAT SURFACE AND A DUMMY COMPONENT IN PLACE.
- 5. DIMENSIONS APPLY PRIOR TO PLATING.

## PROPRIETARY AND CONFIDENTIAL

THE INFORMATION CONTAINED IN THIS DRAWING IS THE SOLE PROPERTY OF SEASTROM MANUFACTURING. ANY REPRODUCTION IN PART OR AS A WHOLE WITHOUT THE WRITTEN PERMISSION OF SEASTROM MANUFACTURING IS PROHIBITED.

|                          | DIMENSIONS ARE IN INCHES TOLERANCES: FRACTIONAL±1/32 ANGULAR: MACH±1/2 Deg TWO PLACE DECIMAL ±.01 |                         | NAME | DATE | SEASTROM MFG                  |
|--------------------------|---------------------------------------------------------------------------------------------------|-------------------------|------|------|-------------------------------|
|                          |                                                                                                   | DRAWN                   |      |      | 3LASIKOWI WII G               |
|                          |                                                                                                   | CHECKED                 |      |      |                               |
|                          |                                                                                                   | ENG APPR.               |      |      | SPRING CLIP                   |
|                          | THREE PLACE DECIMAL ±.005                                                                         | MFG APPR.               |      |      | 31 KING CLII                  |
|                          | MATERIAL                                                                                          | Q.A.                    |      |      |                               |
|                          | SEE NOTE 1                                                                                        | COMMENTS:               |      |      |                               |
| HEAT TREAT<br>SEE NOTE 2 |                                                                                                   |                         |      |      | SIZE DWG. NO. REV.            |
|                          | FINISH                                                                                            |                         |      |      | <b>A</b>   4515-87-50-2-S   - |
| SFF NOTE 3               |                                                                                                   | DRAWING IS NOT TO SCALE |      |      | SHEET 1 OF 1                  |