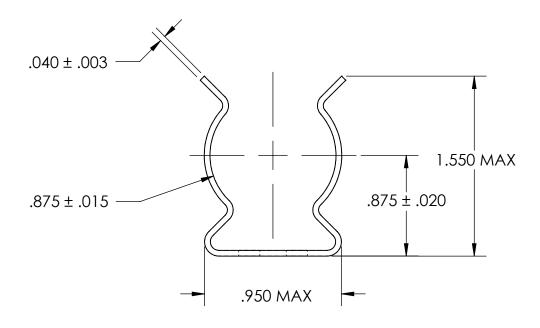

## REFEERENCE SEASTROM WORKMANSHIP STD. 8.4.1.W2

## **NOTES**

- 1. SPRING STEEL
- 2. QUENCH & TEMPER: 80-83 HR15N
- 3. SILVER PLATE PER ASTM B700 TYPE 1 GRADE A CLASS S, 2.5µm TH W/NICKEL UNDERPLATE W/BAKE
- 4. DIMENSIONS ARE TAKEN WITH THE PART CLAMPED TO A FLAT SURFACE AND A DUMMY COMPONENT IN PLACE.
- 5. DIMENSIONS APPLY PRIOR TO PLATING.

## PROPRIETARY AND CONFIDENTIAL

THE INFORMATION CONTAINED IN THIS DRAWING IS THE SOLE PROPERTY OF SEASTROM MANUFACTURING. ANY REPRODUCTION IN PART OR AS A WHOLE WITHOUT THE WRITTEN PERMISSION OF SEASTROM MANUFACTURING IS PROHIBITED.

|                          | DIMENSIONS ARE IN INCHES TOLERANCES: FRACTIONAL±1/32 ANGULAR: MACH±1/2 Deg TWO PLACE DECIMAL ±.01 |                         | NAME | DATE | SEASTROM MFG                  |
|--------------------------|---------------------------------------------------------------------------------------------------|-------------------------|------|------|-------------------------------|
|                          |                                                                                                   | DRAWN                   |      |      | 3LASIKOWI WII G               |
|                          |                                                                                                   | CHECKED                 |      |      |                               |
|                          |                                                                                                   | ENG APPR.               |      |      | SPRING CLIP                   |
|                          | THREE PLACE DECIMAL ±.005                                                                         | MFG APPR.               |      |      | 31 KING CLII                  |
|                          | MATERIAL                                                                                          | Q.A.                    |      |      |                               |
|                          | SEE NOTE 1                                                                                        | COMMENTS:               |      |      |                               |
| HEAT TREAT<br>SEE NOTE 2 |                                                                                                   |                         |      |      | SIZE DWG. NO. REV.            |
|                          | FINISH                                                                                            |                         |      |      | <b>A</b>   4515-87-50-2-S   - |
| SFF NOTE 3               |                                                                                                   | DRAWING IS NOT TO SCALE |      |      | SHEET 1 OF 1                  |