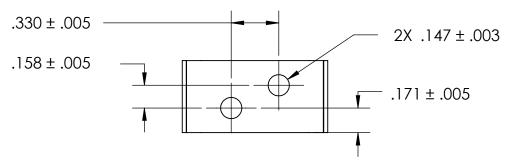

## **NOTES**

- 1. SPRING STEEL
- 2. QUENCH & TEMPER: 80-83 HR15N
- 3. NICKEL PLATE PER AMS QQ-N-290 CLASS 1 GRADE G w/BAKE
- 4. DIMENSIONS ARE TAKEN WITH THE PART CLAMPED TO A FLAT SURFACE AND A DUMMY COMPONENT IN PLACE.
- 5. DIMENSIONS APPLY PRIOR TO PLATING.

|            | DIMENSIONS ARE IN INCHES TOLERANCES: FRACTIONAL ± 1/32 ANGULAR: MACH ± 1/2 Deg TWO PLACE DECIMAL ±.01 THREE PLACE DECIMAL ±.005 | DRAWN                   | NAME | DATE | SEASTROM MFG |                |      |
|------------|---------------------------------------------------------------------------------------------------------------------------------|-------------------------|------|------|--------------|----------------|------|
|            |                                                                                                                                 | CHECKED                 |      |      |              |                |      |
|            |                                                                                                                                 | ENG APPR.               |      |      | SPRING CLIP  |                |      |
|            |                                                                                                                                 | MFG APPR.               |      |      |              |                |      |
| İ          | MATERIAL CEE NOTE 1                                                                                                             | Q.A.                    |      |      |              |                |      |
| ļ          | SEE NOTE 1                                                                                                                      | COMMENTS:               |      |      |              |                |      |
|            | SEE NOTE 2                                                                                                                      |                         |      |      | SIZE         | Dwg. No.       | RFV. |
| ł          | FINISH                                                                                                                          |                         |      |      | A            | 4515-87-50-2-N | KEV. |
| SEE NOTE 3 |                                                                                                                                 | DRAWING IS NOT TO SCALE |      |      |              |                | )F 1 |