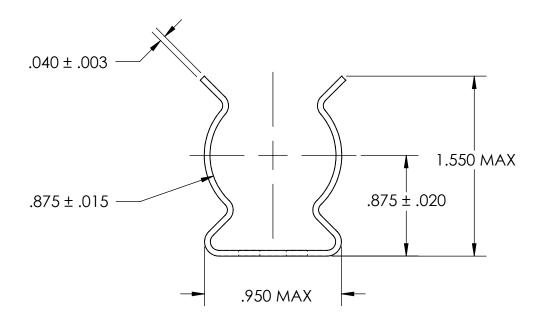

## **NOTES**

- 1. SPRING STEEL
- 2. QUENCH & TEMPER: 80-83 HR15N
- 3. NICKEL PLATE PER AMS QQ-N-290 CLASS 1 GRADE G w/BAKE
- 4. DIMENSIONS ARE TAKEN WITH THE PART CLAMPED TO A FLAT SURFACE AND A DUMMY COMPONENT IN PLACE.
- 5. DIMENSIONS APPLY PRIOR TO PLATING.

|            | DIMENSIONS ARE IN INCHES TOLERANCES: FRACTIONAL ± 1/32 ANGULAR: MACH ± 1/2 Deg TWO PLACE DECIMAL ±.01 THREE PLACE DECIMAL ±.005 | DRAWN                   | NAME | DATE | SEASTROM MFG |                |      |
|------------|---------------------------------------------------------------------------------------------------------------------------------|-------------------------|------|------|--------------|----------------|------|
|            |                                                                                                                                 | CHECKED                 |      |      |              |                |      |
|            |                                                                                                                                 | ENG APPR.               |      |      | SPRING CLIP  |                |      |
|            |                                                                                                                                 | MFG APPR.               |      |      |              |                |      |
| İ          | MATERIAL CEE NOTE 1                                                                                                             | Q.A.                    |      |      |              |                |      |
| ļ          | SEE NOTE 1                                                                                                                      | COMMENTS:               |      |      |              |                |      |
|            | SEE NOTE 2                                                                                                                      |                         |      |      | SIZE         | Dwg. No.       | RFV. |
| ł          | FINISH                                                                                                                          |                         |      |      | A            | 4515-87-50-2-N | KEV. |
| SEE NOTE 3 |                                                                                                                                 | DRAWING IS NOT TO SCALE |      |      |              |                | )F 1 |