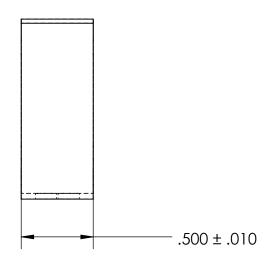

## **NOTES**

- 1. SPRING STEEL
- 2. QUENCH & TEMPER: 80-83 HR15N
- 3. NICKEL PLATE PER AMS QQ-N-290 CLASS 1 GRADE G w/BAKE
- 4. DIMENSIONS ARE TAKEN WITH THE PART CLAMPED TO A FLAT SURFACE AND A DUMMY COMPONENT IN PLACE.
- 5. DIMENSIONS APPLY PRIOR TO PLATING.

|            | DIMENSIONS ARE IN INCHES TOLERANCES: FRACTIONAL ± 1/32 ANGULAR: MACH ± 1/2 Deg TWO PLACE DECIMAL ±.01 THREE PLACE DECIMAL ±.005 | DRAWN                   | NAME | DATE | SEASTROM MFG |                |      |
|------------|---------------------------------------------------------------------------------------------------------------------------------|-------------------------|------|------|--------------|----------------|------|
|            |                                                                                                                                 | CHECKED                 |      |      |              |                |      |
|            |                                                                                                                                 | ENG APPR.               |      |      | SPRING CLIP  |                |      |
|            |                                                                                                                                 | MFG APPR.               |      |      |              |                |      |
| İ          | MATERIAL CEE NOTE 1                                                                                                             | Q.A.                    |      |      |              |                |      |
| ļ          | SEE NOTE 1                                                                                                                      | COMMENTS:               |      |      |              |                |      |
|            | SEE NOTE 2                                                                                                                      |                         |      |      | SIZE         | Dwg. No.       | RFV. |
| ł          | FINISH                                                                                                                          |                         |      |      | A            | 4515-87-50-2-N | KEV. |
| SEE NOTE 3 |                                                                                                                                 | DRAWING IS NOT TO SCALE |      |      |              |                | )F 1 |