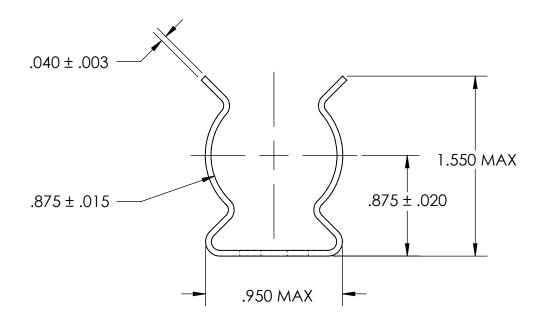

## REFEERENCE SEASTROM WORKMANSHIP STD. 8.4.1.W2

## **NOTES**

- 1. SPRING STEEL
- 2. QUENCH & TEMPER: 80-83 HR15N
- 3. CADMIUM PLATE PER AMS QQ-P-416 TYPE II CLASS 2 w/BAKE
- 4. DIMENSIONS ARE TAKEN WITH THE PART CLAMPED TO A FLAT SURFACE AND A DUMMY COMPONENT IN PLACE.
- 5. DIMENSIONS APPLY PRIOR TO PLATING.

| DIMENSIONS ARE IN INCHES TOLERANCES: FRACTIONAL±1/32 ANGULAR: MACH±1/2 Deg TWO PLACE DECIMAL ±.01 THREE PLACE DECIMAL ±.005 | DRAWN     | NAME  | DATE         | SEASTROM MFG        |
|-----------------------------------------------------------------------------------------------------------------------------|-----------|-------|--------------|---------------------|
|                                                                                                                             | CHECKED   |       |              | SPRING CLIP         |
|                                                                                                                             | ENG APPR. |       |              |                     |
|                                                                                                                             | MFG APPR. |       |              |                     |
| MATERIAL                                                                                                                    | Q.A.      |       |              |                     |
| SEE NOTE 1                                                                                                                  | COMMENTS: |       |              |                     |
| SEE NOTE 2                                                                                                                  |           |       |              | SIZE DWG, NO.       |
| FINISH                                                                                                                      |           |       |              | A 4515-87-50-2-C2 - |
| FF NOTE 3 DRAWING IS NOT TO SC.                                                                                             |           | SCALE | SHEET 1 OF 1 |                     |