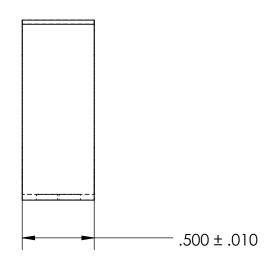

| DIMENSIONS ARE IN INCHES TOLERANCES: FRACTIONAL±1/32 ANGULAR: MACH±1/2 Deg TWO PLACE DECIMAL ±.01 THREE PLACE DECIMAL ±.005 | DRAWN     | NAME  | DATE         | SEASTROM MFG        |
|-----------------------------------------------------------------------------------------------------------------------------|-----------|-------|--------------|---------------------|
|                                                                                                                             | CHECKED   |       |              | SPRING CLIP         |
|                                                                                                                             | ENG APPR. |       |              |                     |
|                                                                                                                             | MFG APPR. |       |              |                     |
| MATERIAL                                                                                                                    | Q.A.      |       |              |                     |
| SEE NOTE 1                                                                                                                  | COMMENTS: |       |              |                     |
| SEE NOTE 2                                                                                                                  |           |       |              | SIZE DWG, NO.       |
| FINISH                                                                                                                      |           |       |              | A 4515-87-50-2-C2 - |
| FF NOTE 3 DRAWING IS NOT TO SC.                                                                                             |           | SCALE | SHEET 1 OF 1 |                     |