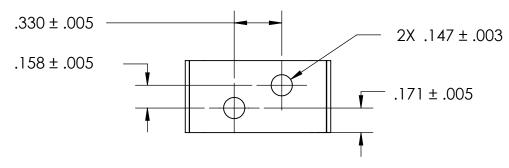

| DIMENSIONS ARE IN INCHES TOLERANCES: FRACTIONAL±1/32 ANGULAR: MACH±1/2 Deg TWO PLACE DECIMAL ±.01 THREE PLACE DECIMAL ±.005 | DRAWN     | NAME  | DATE         | SEASTROM MFG        |
|-----------------------------------------------------------------------------------------------------------------------------|-----------|-------|--------------|---------------------|
|                                                                                                                             | CHECKED   |       |              | SPRING CLIP         |
|                                                                                                                             | ENG APPR. |       |              |                     |
|                                                                                                                             | MFG APPR. |       |              |                     |
| MATERIAL                                                                                                                    | Q.A.      |       |              |                     |
| SEE NOTE 1                                                                                                                  | COMMENTS: |       |              |                     |
| SEE NOTE 2                                                                                                                  |           |       |              | SIZE DWG, NO.       |
| FINISH                                                                                                                      |           |       |              | A 4515-87-50-2-C2 - |
| FF NOTE 3 DRAWING IS NOT TO SC.                                                                                             |           | SCALE | SHEET 1 OF 1 |                     |