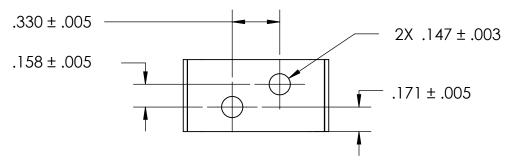

## **NOTES**

- 1. BERYLLIUM COPPER
- 2. HEAT TREAT: 73-79 HR15N

3. SILVER PLATE PER ASTM B700 TYPE 1 GRADE A CLASS S, 2.5µm TH W/NICKEL UNDERPLATE

- 4. DIMENSIONS ARE TAKEN WITH THE PART CLAMPED TO A FLAT SURFACE AND A DUMMY COMPONENT IN PLACE.
- 5. DIMENSIONS APPLY PRIOR TO PLATING.