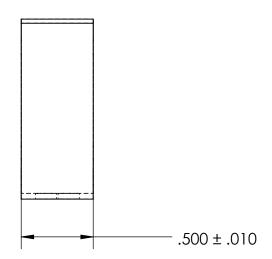

## **NOTES**

- 1. BERYLLIUM COPPER
- 2. HEAT TREAT: 73-79 HR15N

3. SILVER PLATE PER ASTM B700 TYPE 1 GRADE A CLASS S, 2.5µm TH W/NICKEL UNDERPLATE

- 4. DIMENSIONS ARE TAKEN WITH THE PART CLAMPED TO A FLAT SURFACE AND A DUMMY COMPONENT IN PLACE.
- 5. DIMENSIONS APPLY PRIOR TO PLATING.