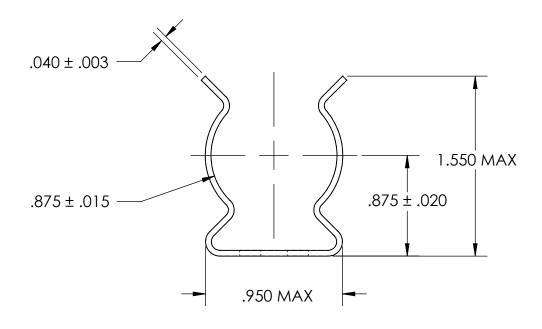

## REFEERENCE SEASTROM WORKMANSHIP STD. 8.4.1.W2

## **NOTES**

- 1. BERYLLIUM COPPER
- 2. HEAT TREAT: 73-79 HR15N

3. SILVER PLATE PER ASTM B700 TYPE 1 GRADE A CLASS S, 2.5µm TH W/NICKEL UNDERPLATE

- 4. DIMENSIONS ARE TAKEN WITH THE PART CLAMPED TO A FLAT SURFACE AND A DUMMY COMPONENT IN PLACE.
- 5. DIMENSIONS APPLY PRIOR TO PLATING.