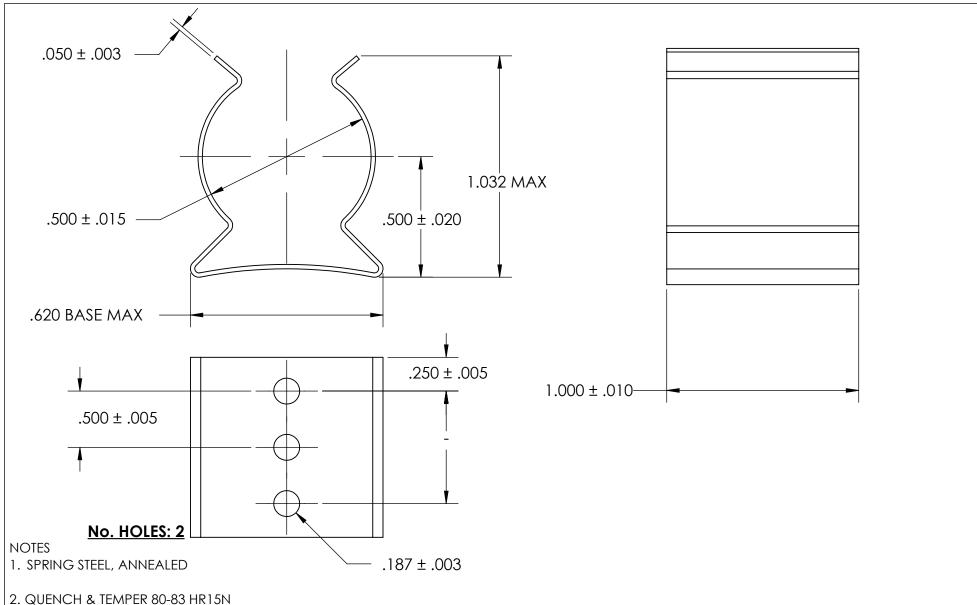

- 3. BLACK OXIDE PER MIL-DTL-13924 CLASS 1, LIGHT OIL, NO TEST REQUIRED; w/BAKE
- 4. DÍMENSIONS ARE TAKEN WITH THE PART CLAMPED TO A FLAT SURFACE AND A DUMMY COMPONENT IN PLACE.
- 5. DIMENSIONS APPLY PRIOR TO PLATING.

## PROPRIETARY AND CONFIDENTIAL

THE INFORMATION CONTAINED IN THIS DRAWING IS THE SOLE PROPERTY OF SEASTROM MANUFACTURING. ANY REPRODUCTION IN PART OR AS A WHOLE WITHOUT THE WRITTEN PERMISSION OF SEASTROM MANUFACTURING IS PROHIBITED.

| DIMENSIONS ARE IN INCHES TOLERANCES: FRACTIONAL±1/32 ANGULAR: MACH±1/2 Deg TWO PLACE DECIMAL ±.01 THREE PLACE DECIMAL ±.005  MATERIAL SEE NOTE 1 |                         | NAME | DATE |                       | 4FC          |
|--------------------------------------------------------------------------------------------------------------------------------------------------|-------------------------|------|------|-----------------------|--------------|
|                                                                                                                                                  | DRAWN                   |      |      | SEASTROM MFG          |              |
|                                                                                                                                                  | CHECKED                 |      |      | SPRING CLIP           |              |
|                                                                                                                                                  | ENG APPR.               |      |      |                       |              |
|                                                                                                                                                  | MFG APPR.               |      |      |                       |              |
|                                                                                                                                                  | Q.A.                    |      |      |                       |              |
|                                                                                                                                                  | COMMENTS:               |      |      |                       |              |
| HEAT TREAT<br>SEE NOTE 2                                                                                                                         |                         |      |      | SIZE DWG. NO.         | O D O REV.   |
| FINISH                                                                                                                                           |                         |      |      | <b>A</b> 4508-50-100- | ·2-BO -      |
| SEE NOTE 3                                                                                                                                       | DRAWING IS NOT TO SCALE |      |      |                       | SHEET 1 OF 1 |