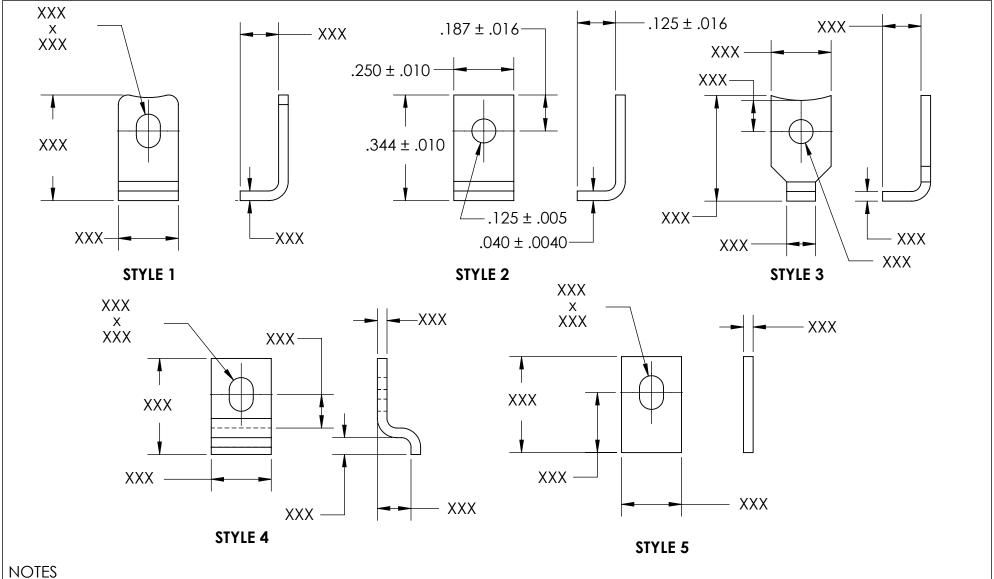

- 1. ZINC PLATE PER ASTM B633, SC1, TYPE III or V, Clear
- 2. STYLE: 2
- 3. DIMENSIONS APPLY PRIOR TO PLATING.

| PROPRIETARY AND CONFIDENTIAL       |
|------------------------------------|
| THE INFORMATION CONTAINED IN THIS  |
| DRAWING IS THE SOLE PROPERTY OF    |
| SEASTROM MANUFACTURING. ANY        |
| REPRODUCTION IN PART OR AS A WHOLE |
| WITHOUT THE WRITTEN PERMISSION OF  |
| SEASTROM MANUFACTURING IS          |
| PROHIBITED.                        |