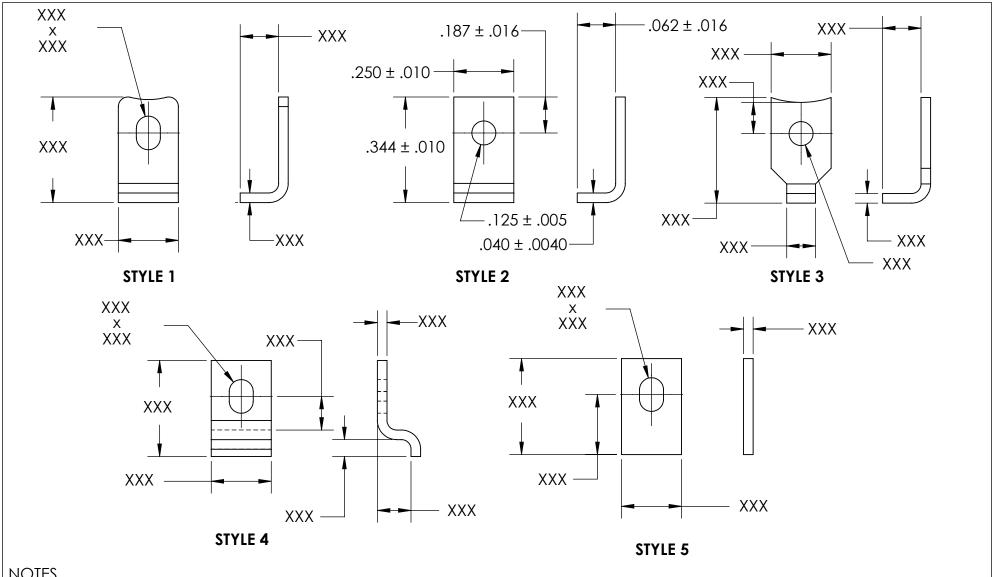

## **NOTES**

- 1. CADMIUM PLATE PER AMS QQ-P-416 TYPE I CLASS 2
- 2. STYLE: 2
- 3. DIMENSIONS APPLY PRIOR TO PLATING.

|                                    | TΜ    |
|------------------------------------|-------|
| PROPRIETARY AND CONFIDENTIAL       | TH    |
| THE INFORMATION CONTAINED IN THIS  | MAT   |
| DRAWING IS THE SOLE PROPERTY OF    | c     |
| SEASTROM MANUFACTURING. ANY        |       |
| REPRODUCTION IN PART OR AS A WHOLE | FINIS |
| WITHOUT THE WRITTEN PERMISSION OF  | SEE   |
| SEASTROM MANUFACTURING IS          |       |
| PROHIBITED.                        |       |