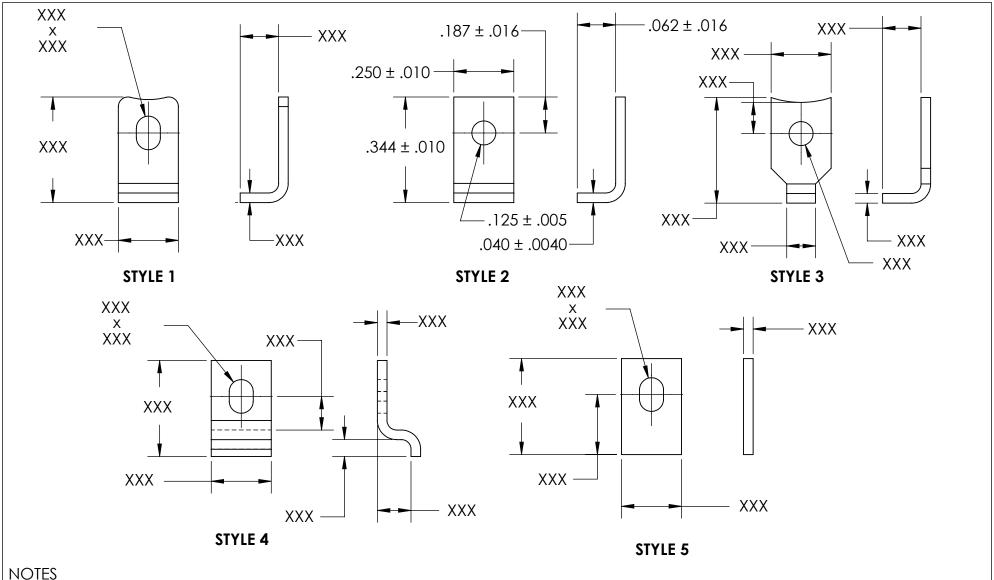

- 1. CADMIUM PLATE PER AMS QQ-P-416 TYPE II CLASS 2
- 2. STYLE: 2
- 3. DIMENSIONS APPLY PRIOR TO PLATING.

| PROPRIETARY AND CONFIDENTIAL       |
|------------------------------------|
| THE INFORMATION CONTAINED IN THIS  |
| DRAWING IS THE SOLE PROPERTY OF    |
| SEASTROM MANUFACTURING. ANY        |
| REPRODUCTION IN PART OR AS A WHOLE |
| WITHOUT THE WRITTEN PERMISSION OF  |
| SEASTROM MANUFACTURING IS          |
| PROHIBITED.                        |