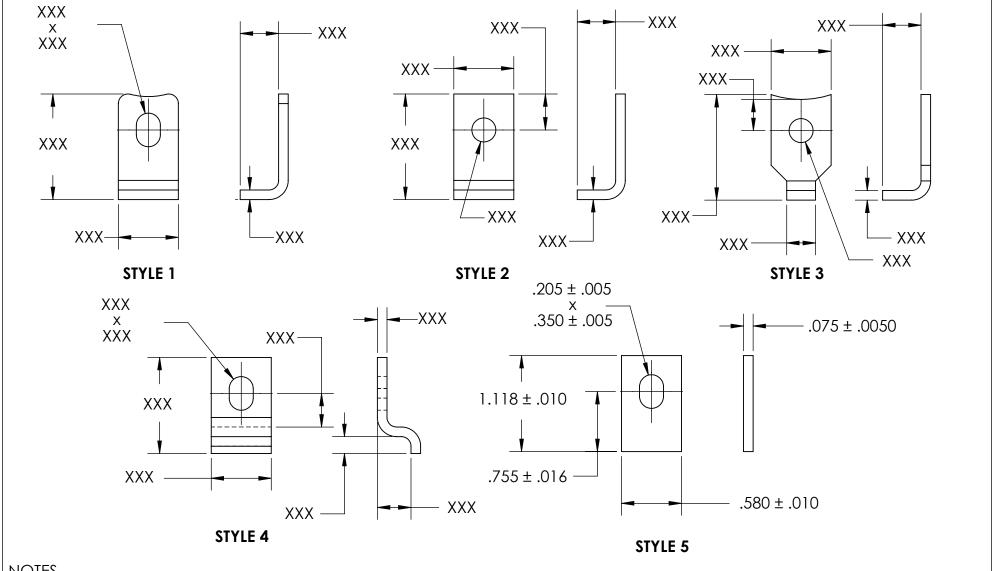

## **NOTES**

- 1. CADMIUM PLATE PER AMS QQ-P-416 TYPE I CLASS 2
- 2. STYLE: 5
- 3. DIMENSIONS APPLY PRIOR TO PLATING.

|                                                                                                                                                                                                          | DIMENSIONS ARE IN INCHES                                                 |           | NAME | DATE | SEASTROM MFG |          |      |
|----------------------------------------------------------------------------------------------------------------------------------------------------------------------------------------------------------|--------------------------------------------------------------------------|-----------|------|------|--------------|----------|------|