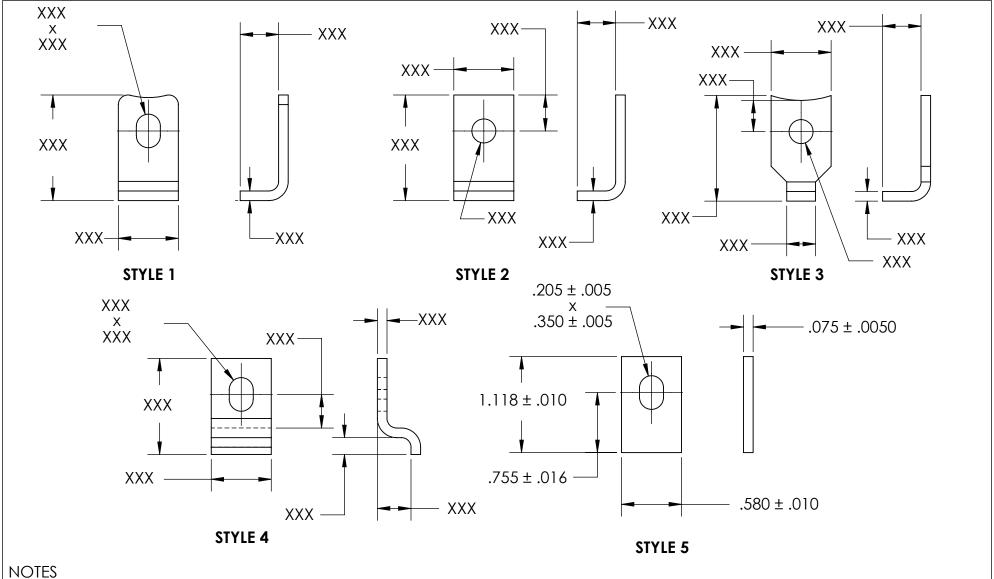

- 1. ZINC PLATE PER ASTM B633, SC1, TYPE III or V, Clear
- 2. STYLE: 5
- 3. DIMENSIONS APPLY PRIOR TO PLATING.

|                              |                                                                                                                                                    |                                                              |           |  | l |                          |
|------------------------------|----------------------------------------------------------------------------------------------------------------------------------------------------|--------------------------------------------------------------|-----------|--|---|--------------------------|
|                              |                                                                                                                                                    | FRACTIONAL±1/32 ANGULAR: MACH±1/2 Deg TWO PLACE DECIMAL ±.01 | CHECKED   |  |   | COMPONENT                |
|                              |                                                                                                                                                    |                                                              | ENG APPR. |  |   |                          |
| PROPRIETARY AND CONFIDENTIAL | THREE PLACE DECIMAL ±.005                                                                                                                          | MFG APPR.                                                    |           |  |   |                          |
|                              | THE INFORMATION CONTAINED IN THIS DRAWING IS THE SOLE PROPERTY OF                                                                                  | MATERIAL COLD DOLLED STEEL                                   | Q.A.      |  |   | CLAMP                    |
| SE,<br>RE<br>WI<br>SE,       | SEASTROM MANUFACTURING. ANY<br>REPRODUCTION IN PART OR AS A WHOLE<br>WITHOUT THE WRITTEN PERMISSION OF<br>SEASTROM MANUFACTURING IS<br>PROHIBITED. | COLD ROLLED STEEL                                            | COMMENTS: |  |   |                          |
|                              |                                                                                                                                                    | SEE NOTE 1                                                   |           |  |   | SIZE DWG. NO. 2811-32-73 |
|                              |                                                                                                                                                    | DRAWING IS NOT TO SCALE                                      |           |  |   |                          |
|                              |                                                                                                                                                    |                                                              |           |  |   | SHF                      |