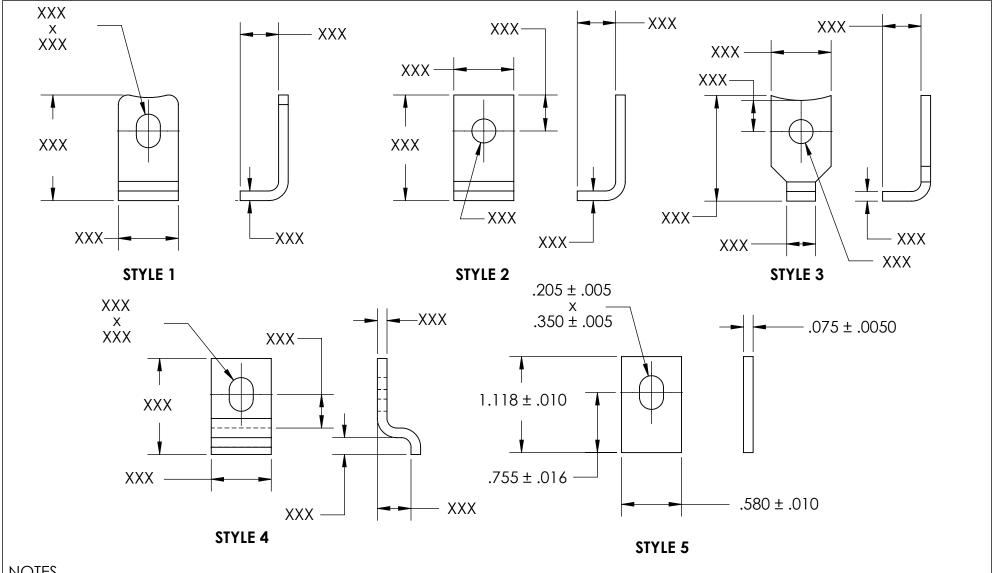

## **NOTES**

- 1. ZINC PLATE PER ASTM B633, SC1, TYPE II or VI, Yellow
- 2. STYLE: 5
- 3. DIMENSIONS APPLY PRIOR TO PLATING.

|                                                                                                                                                                                                                                       | DIMENSIONS ARE IN INCHES TOLERANCES: FRACTIONAL±1/32 ANGULAR: MACH±1/2 Deg TWO PLACE DECIMAL ±.01 THREE PLACE DECIMAL ±.005 |           | NAME | DATE | SEASTROM MFG        |                 |
|---------------------------------------------------------------------------------------------------------------------------------------------------------------------------------------------------------------------------------------|------------