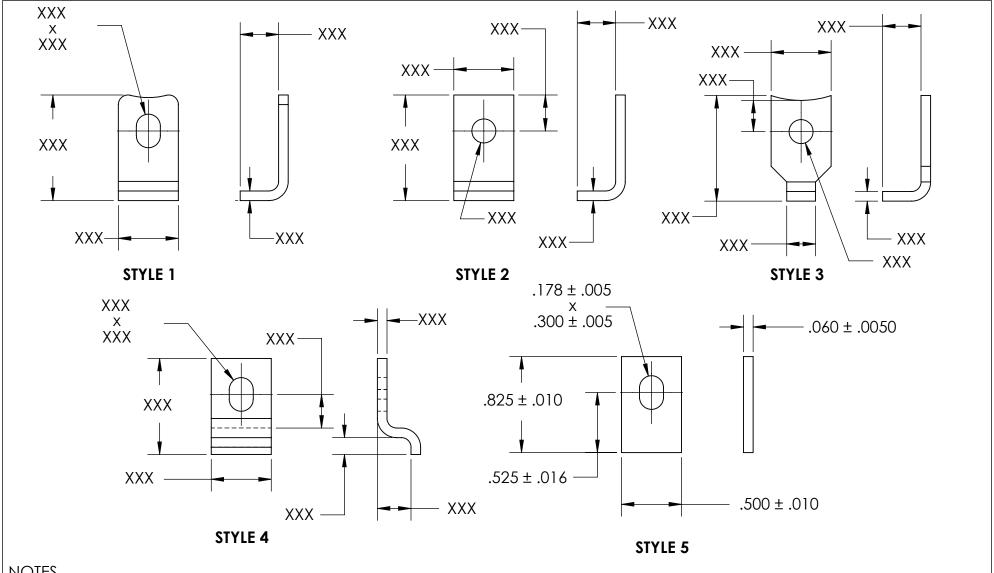

## **NOTES**

- 1. CADMIUM PLATE PER AMS QQ-P-416 TYPE I CLASS 2
- 2. STYLE: 5
- 3. DIMENSIONS APPLY PRIOR TO PLATING.

|                                                                                                                                                                                                          | DIMENSIONS ARE IN INCHES TOLERANCES: FRACTIONAL±1/32 ANGULAR: MACH±1/2 Deg TWO PLACE DECIMAL ±.01 THREE PLACE DECIMAL ±.005 |           | NAME | DATE | SEASTROM MFG |          |      |
|----------------------------------------------------------------------------------------------------------------------------------------------------------------------------------------------------------|-----------------------------------------------------------------------------------------------------------------------------|-----------|------|------|--------------|----------|------|
|                                                                                                                                                                                                          |                                                                                                                             | DRAWN     |      |      |              |          |      |
|                                                                                                                                                                                                          |                                                                                                                             | CHECKED   |      |      | COMPONENT    |          |      |
|                                                                                                                                                                                                          |                                                                                                                             | ENG APPR. |      |      |              |          |      |
| PROPRIETARY AND CONFIDENTIAL                                                                                                                                                                             |                                                                                                                             | MFG APPR. |      |      |              |          |      |
| THE INFORMATION CONTAINED IN THIS DRAWING IS THE SOLE PROPERTY OF SEASTROM MANUFACTURING. ANY REPRODUCTION IN PART OR AS A WHOLE WITHOUT THE WRITTEN PERMISSION OF SEASTROM MANUFACTURING IS PROHIBITED. | MATERIAL COLD ROLLED STEEL                                                                                                  | Q.A.      |      |      | CLAMP        |          |      |
|                                                                                                                                                                                                          |                                                                                                                             | COMMENTS: |      |      |              |          |      |
|                                                                                                                                                                                                          | FINISH                                                                                                                      |           |      |      | 1            |          |      |
|                                                                                                                                                                                                          | SEE NOTE 1                                                                                                                  |           |      |      |              | DWG. NO. | REV. |
|                                                                                                                                                                                                          | DRAWING IS NOT TO SCALE                                                                                                     |           |      |      | Α            | 2811-31  | -    |
|                                                                                                                                                                                                          |                                                                                                                             |           |      |      |              | SHEET 1  | OF 1 |