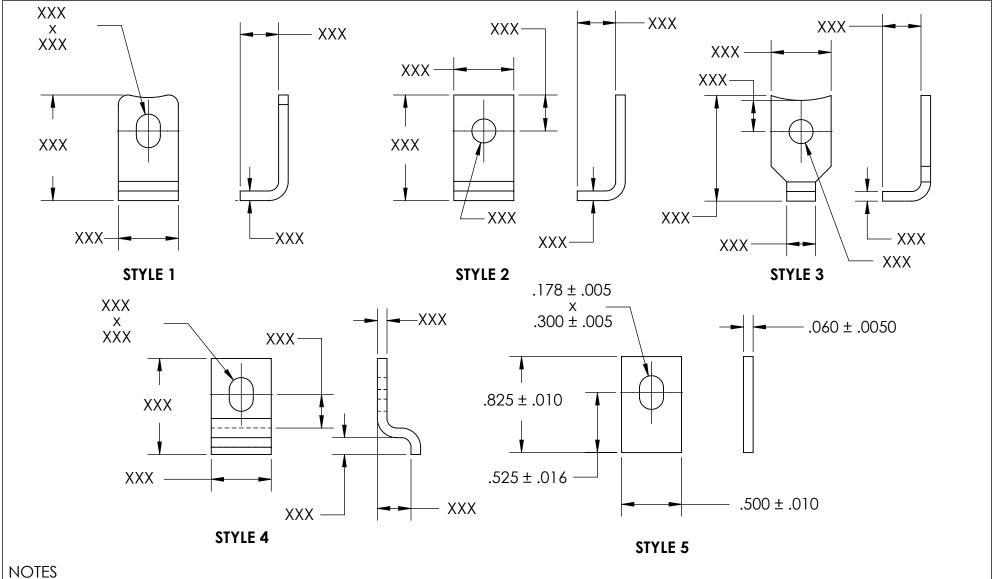

- 1. ZINC PLATE PER ASTM B633, SC1, TYPE III or V, Clear
- 2. STYLE: 5
- 3. DIMENSIONS APPLY PRIOR TO PLATING.

|                                    | ,             |
|------------------------------------|---------------|
| PROPRIETARY AND CONFIDENTIAL       | 1             |
| THE INFORMATION CONTAINED IN THIS  | M             |
| DRAWING IS THE SOLE PROPERTY OF    | $\mathcal{C}$ |
| SEASTROM MANUFACTURING. ANY        | Ľ             |
| REPRODUCTION IN PART OR AS A WHOLE | F۱۱           |
| WITHOUT THE WRITTEN PERMISSION OF  | SI            |
| SEASTROM MANUFACTURING IS          |               |
| PROHIBITED.                        |               |
|                                    |               |